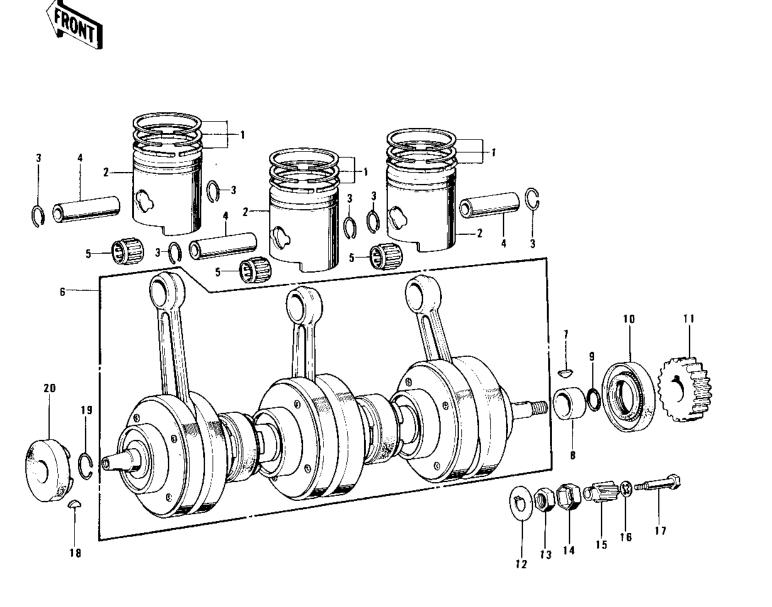

## **1972 Mach II PARTS DIAGRAM** CRANKSHAFT/PISTONS

Ref.

## 1972 Mach II PARTS LIST

**CRANKSHAFT/PISTONS** 

| ITEM NAME                       | PART NUMBER | QUANTITY |
|---------------------------------|-------------|----------|
| RING SET,STD (Ref # 1)          | 13008-039   | 3        |
| RING SET,0.020" O.S (Ref # 1)   | 13025-043   | (3       |
| RING SET,0.040" O.S (Ref # 1)   | 13024-047   | (3       |
| PISTON,STD (Ref # 2)            | 13001-043   | 3        |
| PISTON,0.020' O.S (Ref # 2)     | 13029-052   | (3       |
| PISTON,0.040' O.S (Ref # 2)     | 13027-050   | (3       |
| CIRCLIP PISTON PIN (Ref # 3)    | 92036-005   | 6        |
| PIN-PISTON (Ref # 4)            | 13002-002   | 3        |
| NEEDLE BEARING SM END (Ref # 5) | 13033-007   | 3        |
| CRANK CONROD ASSY (Ref # 6)     | 13031-1008  | 1        |
| CRANK CONROD ASSY (Ref # 6)     | 13031-1008  | 1        |
| WOODRUFF KEY (Ref # 7)          | 92038-015   | 1        |
| COLLAR CRANK OIL SEAL (Ref # 8) | 92027-031   | 1        |
| "0" RING,22MM (Ref # 9)         | 92055-018   | 1        |
| OIL SEAL,TC326210 (Ref # 10)    | 92050-052   | 1        |
| PINION-PRIMARY (Ref # 11)       | 13121-021   | 1        |
| WASHER,LOCK,18MM (Ref # 12)     | 92024-067   | 1        |
| NUT 18MM (Ref # 13)             | 92015-019   | 1        |
| WASHER LOCK (Ref # 14)          | 92024-021   | 1        |
| PINION-OIL PUMP (Ref # 15)      | 16084-014   | 1        |
| WASHER LOCK 6MM (Ref # 16)      | 463H0600    | 1        |
| BOLT-OIL PUMP GEAR (Ref # 17)   | 92003-068   | 1        |
| WOODRUFF KEY (Ref # 18)         | 92038-001   | 1        |
| CIRCLIP (Ref # 19)              | 92036-013   | 1        |
| OIL SEAL TCY256210 (Ref # 20)   | 92050-041   | 1        |