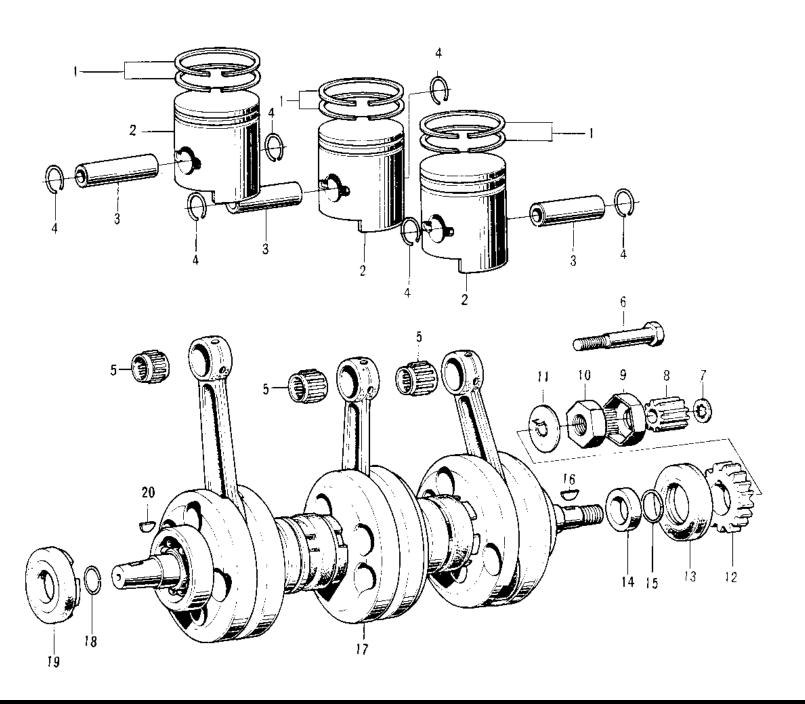

## 1973 Mach I PARTS DIAGRAM

**CRANKSHAFT/PISTONS** 

## 1973 Mach I PARTS LIST

**CRANKSHAFT/PISTONS** 

| ITEM NAME                        | PART NUMBER | QUANTITY |
|----------------------------------|-------------|----------|
| RING SET,STD (Ref # 1)           | 13008-033   | 3        |
| RING SET,0.040'O.S (Ref # 1)     | 13024-041   | (3       |
| RING SET,0.020'O.S (Ref # 1)     | 13025-038   | (3       |
| PISTON,STD (Ref # 2)             | 13001-056   | 3        |
| PISTON,0.040'O.S (Ref # 2)       | 13027-055   | (3       |
| PISTON,0.020' O.S (Ref # 2)      | 13029-057   | (3       |
| PIN-PISTON (Ref # 3)             | 13002-021   | 3        |
| CIRCLIP PISTON PIN (Ref # 4)     | 92036-005   | 6        |
| NEEDLE BEARING SM END (Ref # 5)  | 13033-007   | 3        |
| BOLT-OIL PUMP GEAR (Ref # 6)     | 92003-068   | 1        |
| WASHER LOCK 6MM (Ref # 7)        | 463H0600    | 1        |
| PINION-OIL PUMP (Ref # 8)        | 16084-014   | 1        |
| WASHER LOCK (Ref # 9)            | 92024-021   | 1        |
| NUT 18MM (Ref # 10)              | 92015-019   | 1        |
| WASHER,LOCK,18MM (Ref # 11)      | 92024-067   | 1        |
| PINION-PRIMARY (Ref # 12)        | 13121-021   | 1        |
| OIL SEAL,TC326210 (Ref # 13)     | 92050-052   | 1        |
| COLLAR CRANK OIL SEAL (Ref # 14) | 92027-031   | 1        |
| "0" RING,22MM (Ref # 15)         | 92055-018   | 1        |
| WOODRUFF KEY (Ref # 16)          | 92038-015   | 1        |
| CRANK CONROD ASSY (Ref # 17)     | 13031-1008  | 1        |
| CIRCLIP (Ref # 18)               | 92036-013   | 1        |
| OIL SEAL TCY256210 (Ref # 19)    | 92050-041   | 1        |
| WOODRUFF KEY (Ref # 20)          | 92038-001   | 1        |
|                                  |             |          |