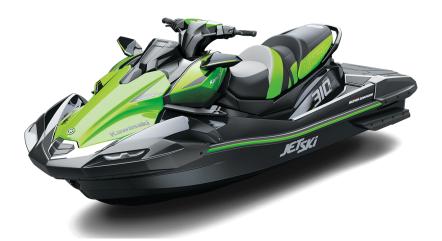

## JET SKI® ULTRA® 310LX-S

\$18,499

EBONY/LIME GREEN

3-blade, oval-edge stainless steel

## **DETAILS**

**Overall Length** 140.9 in.

**Overall Width** 47 in.

**Overall Height** 46.5 in.

**Curb Weight** 1065.0 lb.\*

**Seating** 

**Capacity** 

**Color Choices** 

Ebony/Lime Green