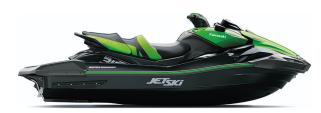

## JET SKI® ULTRA® 310LX-S

\$18,499

EBONY/LIME GREEN

3-blade, oval-edge stainless steel

## **DETAILS**

**Overall Length** 140.9 in.

**Overall Width** 47 in.

**Overall Height** 46.5 in.

**Curb Weight** 1065.0 lb.\*

**Seating** 

**Capacity** 

**Color Choices** 

Ebony/Lime Green