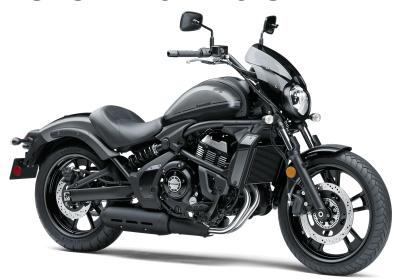

## **VULCAN® S ABS CAFE**

**MSRP** \$8,199

PEARL STORM GRAY/EBONY

## **DETAILS**

High-tensile steel diamond frame **Frame Type** 

Rake/Trail 31/4.7 in

**Overall Length** 90.9 in

**Overall Width** 34.6 in

**Overall Height** 44.5 in

5.1 in Ground Clearance

**Seat Height** 27.8 in

**Curb Weight** 502.7 lb\*

**Fuel Capacity** 3.7 gal

Wheelbase 62.0 in

**Color Choices** Pearl Storm Gray / Ebony