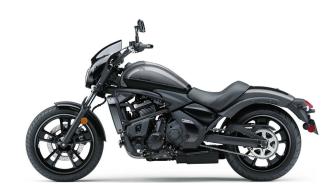

## **VULCAN® S ABS CAFE**

**MSRP** \$8,199

PEARL STORM GRAY/EBONY

## **DETAILS**

High-tensile steel diamond frame **Frame Type** 

Rake/Trail 31/4.7 in

**Overall Length** 90.9 in

**Overall Width** 34.6 in

**Overall Height** 44.5 in

5.1 in Ground Clearance

**Seat Height** 27.8 in

**Curb Weight** 502.7 lb\*

**Fuel Capacity** 3.7 gal

Wheelbase 62.0 in

**Color Choices** Pearl Storm Gray / Ebony