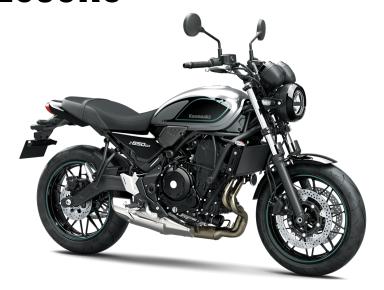

# **Z650RS**





#### **MSRP** \$9,099



METALLIC MOONDUST GRAY/EBONY



#### **POWER**

**Engine** 4-stroke, 2-cylinder, DOHC, liquid-cooled

**Displacement** 649cc

**Bore x Stroke** 83.0 x 60.0mm

10.8:1

Compression

Ratio

Maximum **Torque** 

48.5 lb-ft @ 6,500 rpm

**Fuel System** 

DFI® with Keihin 36mm throttle bodies

Ignition

TCBI with Electronic Advance

**Transmission** 

6-speed, return shift

**Final Drive** 

Aids

Sealed chain

**Electronic Rider** 

Economical Riding Indicator, Anti-lock Brake

System (ABS)

## **PERFORMANCE**

**Front** Suspension / **Wheel Travel**  Telescopic fork/4.9 in

| Rear Suspension<br>/ Wheel Travel | Horizontal back-link with adjustable preload, swingarm/5.1 in |
|-----------------------------------|---------------------------------------------------------