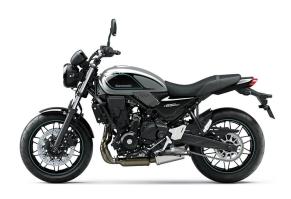

# **Z650RS**





#### **MSRP** \$9,099



METALLIC MOONDUST GRAY/EBONY



#### **POWER**

**Engine** 4-stroke, 2-cylinder, DOHC, liquid-cooled

**Displacement** 649cc

**Bore x Stroke** 83.0 x 60.0mm

10.8:1

Compression

Ratio

Maximum **Torque** 

48.5 lb-ft @ 6,500 rpm

**Fuel System** 

DFI® with Keihin 36mm throttle bodies

Ignition

TCBI with Electronic Advance

**Transmission** 

6-speed, return shift

**Final Drive** 

Aids

Sealed chain

**Electronic Rider** 

Economical Riding Indicator, Anti-lock Brake

System (ABS)

## **PERFORMANCE**

**Front** Suspension / **Wheel Travel**  Telescopic fork/4.9 in

| Rear Suspension<br>/ Wheel Travel | Horizontal back-link with adjustable preload, swingarm/5.1 in |
|-----------------------------------|---------------------------------------------------------------|
| Front Tire                        | 120/70 ZR17