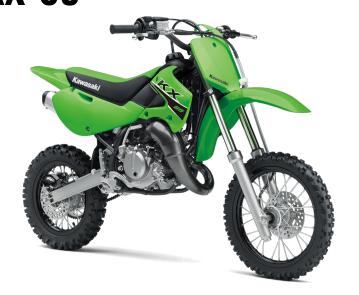

#### **MSRP** \$3,999

LIME GREEN

**Seat Height** 29.9 in

**Curb Weight** 132.2 lb\*

**Fuel Capacity** 1.0 gal

Wheelbase 44.1 in

**Color Choices** Lime Green