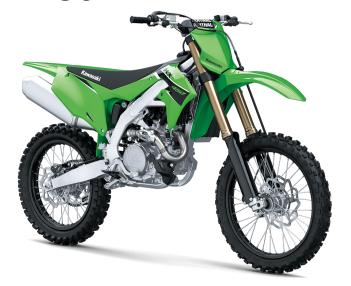

## KX<sup>™</sup>450

## **POWER**

**Engine** 4-stroke single, DOHC, liquid-cooled

**Displacement** 449cc

Bore x Stroke 96.0 x 62.1mm

**Compression Ratio** 

12.5:1

Fuel System DFI® with 44mm Keihin throttle body

**Ignition** Digital CDI with three coupler options

Transmission 5-speed, return shift, with wet multi-disc

manual clutch and hydraulic clutch

actuation

Final Drive Chain

**Front Tire** 80/100-21

**Rear Tire** 120/80-19

Front Brakes Single semi-floating 270mm Braking petal

disc with dual-piston caliper

**Rear Brakes** Single 250mm Braking petal disc with

single-piston caliper

## **PERFORMANCE**

Front
Suspension /
Wheel Travel

49mm inverted telescopic coil-spring fork with 16-way compression damping and 16-way rebound damping/12.0 in

Rear Suspension / Wheel Travel Uni-Trak® gas charged shock with piggyback reservoir with dual-range (4 turns stepless high speed/19-way low-speed) compression damping, 22-way rebound damping and adjustable preload/12.1 in

## **DETAILS**

Frame Type Aluminum perimeter

Rake/Trail 27.6°/4.8 in

Overall Length 86.0 in

Overall Width 32.3 in

Overall Height 49.8 in

Ground 13.4 in

Clearance

Seat Height 37.6 in

Curb Weight 233.2 lb\* without fuel / 243.3 lb\*

Fuel Capacity 1.64 gal

Wheelbase 58.5 in

**Color Choices** Lime Green