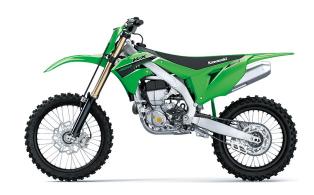

## KX<sup>™</sup>450

## **POWER**

**Engine** 4-stroke single, DOHC, liquid-cooled

**Displacement** 449cc

Bore x Stroke 96.0 x 62.1mm

**Compression Ratio** 

12.5:1

Fuel System DFI® with 44mm Keihin throttle body

**Ignition** Digital CDI with three coupler options

Transmission 5-speed, return shift, with wet multi-disc

manual clutch and hydraulic clutch

actuation

Final Drive Chain

**Front Tire** 80/100-21

**Rear Tire** 120/80-19

Front Brakes Single semi-floating 270mm Braking petal

disc with dual-piston caliper

**Rear Brakes** Single 250mm Braking petal disc with

single-piston caliper

## **PERFORMANCE**

Front
Suspension /
Wheel Travel

49mm inverted telescopic coil-spring fork with 16-way compression damping and 16-way rebound damping/12.0 in

Rear Suspension / Wheel Travel Uni-Trak® gas charged shock with piggyback reservoir with dual-range (4 turns stepless high speed/19-way low-speed) compression damping, 22-way rebound damping and adjustable preload/12.1 in

## **DETAILS**

Frame Type Aluminum perimeter

Rake/Trail 27.6°/4.8 in

Overall Length 86.0 in

Overall Width 32.3 in

Overall Height 49.8 in

Ground 13.4 in

Clearance

Seat Height 37.6 in

Curb Weight 233.2 lb\* without fuel / 243.3 lb\*

Fuel Capacity 1.64 gal

Wheelbase 58.5 in

**Color Choices** Lime Green