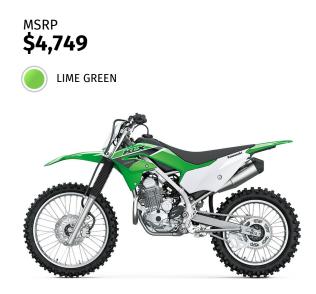

## PERFORMANCE

|                       |                                                                                                    | Liearance            |                                |
|-----------------------|----------------------------------------------------------------------------------------------------|----------------------|--------------------------------|
| Front<br>Suspension / | 37mm telescopic fork/9.8 in                                                                        | Seat Height          | 36.2 in                        |
| Wheel Travel          |                                                                                                    | Curb Weight          | 253.6 lb / 262.3 lb. CA model* |
| Rear<br>Suspension /  | Uni-Trak® linkage system and single<br>shock with adjustable spring<br>preload/9.9 in<br>80/100-21 | Fuel Capacity        | 1.7 gal                        |
| Wheel Travel          |                                                                                                    | Wheelbase            | 53.5 in                        |
| Front Tire            |                                                                                                    | <b>Color Choices</b> | Lime Green                     |