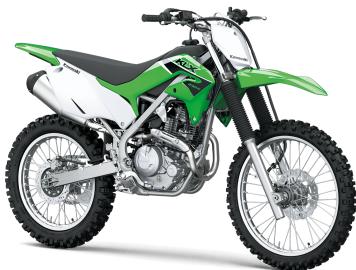

## <sup>2023</sup> **KLX<sup>®</sup>230R**







100/100-18

11.8 in

## POWER

|                      |                                                         | Front Brakes   | Single 240mm petal disc with a dual-                   |  |
|----------------------|---------------------------------------------------------|----------------|--------------------------------------------------------|--|
| Engine               | 4-stroke single, SOHC, air-cooled                       |                | piston caliper                                         |  |
| Displacement         | 233cc                                                   | Rear Brakes    | Single 220mm petal disc with single-<br>piston caliper |  |
| Bore x Stroke        | 67.0 x 66.0mm                                           |                |