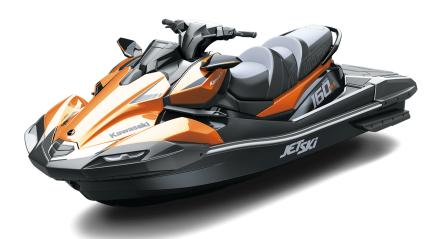

## JET SKI® ULTRA® 160LX-S

\$16,299

EBONY/CANDY STEEL FURNACE ORANGE

## **DETAILS**

**Overall Length** 140.9 in

**Overall Width** 47.0 in

**Overall Height** 46.5 in

**Curb Weight** 963.6 lb\*

Seating **Capacity** 

**Color Choices** 

Ebony/Candy Steel Furnace Orange