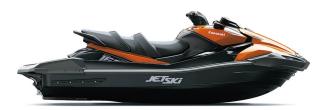

## JET SKI® ULTRA® 160LX-S

\$16,299

EBONY/CANDY STEEL FURNACE ORANGE

## **DETAILS**

**Overall Length** 140.9 in

**Overall Width** 47.0 in

**Overall Height** 46.5 in

**Curb Weight** 963.6 lb\*

Seating **Capacity** 

**Color Choices** 

Ebony/Candy Steel Furnace Orange