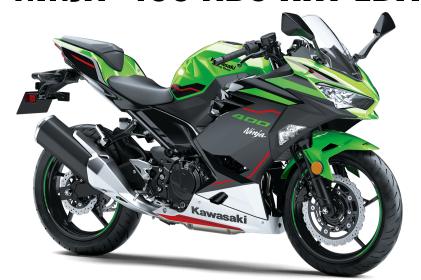

## NINJA® 400 ABS KRT EDITION

MSRP **\$5,599** 

LIME GREEN/EBONY/PEARL BLIZZARD WHITE

Single 310mm semi-floating petal-type

Single 220mm petal-type disc with single-

disc with 2-piston calipers and ABS

piston caliper and ABS

Color Choices Lime Green/Ebony/Pearl Blizzard White