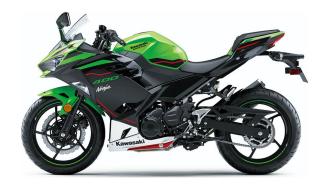

## NINJA® 400 ABS KRT EDITION

MSRP **\$5,599** 

LIME GREEN/EBONY/PEARL BLIZZARD WHITE

Single 310mm semi-floating petal-type

Single 220mm petal-type disc with single-

disc with 2-piston calipers and ABS

piston caliper and ABS

Color Choices Lime Green/Ebony/Pearl Blizzard White