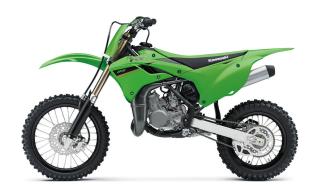

## **POWFR**

2-stroke single with exhaust power valve (KIPS), liquid-cooled

Displacement 84cc

**Bore x Stroke** 48.5 x 45.8mm

Compression 10.9:1 (low speed) - 9.0:1 (high speed)

Ratio

Fuel System 28mm Keihin carburetor

**Ignition** CDI with digital advance

**Transmission** 6-speed, return shift, with wet multi-disc

manual clutch

Final Drive Chain

**Front Tire** 70/100-17

**Rear Tire** 90/100-14

Front Brakes Single 220mm petal disc with dual-piston

caliper

**Rear Brakes** Single 184mm petal disc with single-piston

caliper

## **PERFORMANCE**

Front
Suspension /
Wheel Travel

36mm inverted telescopic cartridge fork with 20-way compression damping/10.8 in

Rear Suspension / Wheel Travel Uni-Trak® single shock system with 24-way compression and 21-way rebound damping, plus adjustable spring preload/10.8 in

## **DETAILS**

Frame Type High-tensile steel perimeter design with subframe member

Rake/Trail 29°/3.8 in

Overall Length 72.0 in

Overall Width 30.1 in

Overall Height 43.3 in

Ground 11.4 in Clearance

Seat Height 32.7 in

Curb Weight 165.3 lb\*

Fuel Capacity 1.32 gal

Wheelbase 49.8 in

**Color Choices** Lime Green