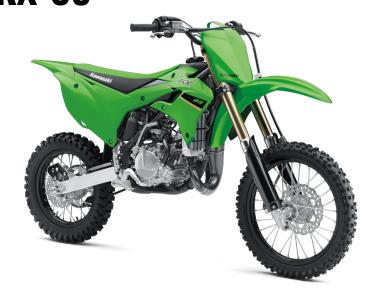

## **POWFR**

2-stroke single with exhaust power valve (KIPS), liquid-cooled

Displacement 84cc

**Bore x Stroke** 48.5 x 45.8mm

Compression 10.9:1 (low speed) - 9.0:1 (high speed)

Ratio

Fuel System 28mm Keihin carburetor

**Ignition** CDI with digital advance

**Transmission** 6-speed, return shift, with wet multi-disc

manual clutch

Final Drive Chain

**Front Tire** 70/100-17

**Rear Tire** 90/100-14

Front Brakes Single 220mm petal disc with dual-piston

caliper

**Rear Brakes** Single 184mm petal disc with single-piston

caliper

## **PERFORMANCE**

Front
Suspension /
Wheel Travel

36mm inverted telescopic cartridge fork with 20-way compression damping/10.8 in

Rear Suspension / Wheel Travel Uni-Trak® single shock system with 24-way compression and 21-way rebound damping, plus adjustable spring preload/10.8 in

## **DETAILS**

Frame Type High-tensile steel perimeter design with subframe member

Rake/Trail 29°/3.8 in

Overall Length 72.0 in

Overall Width 30.1 in

Overall Height 43.3 in

Ground 11.4 in Clearance

Seat Height 32.7 in

Curb Weight 165.3 lb\*

Fuel Capacity 1.32 gal

Wheelbase 49.8 in

**Color Choices** Lime Green