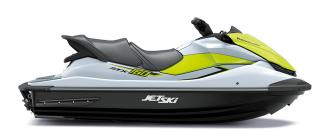

# JET SKI® STX® 160

#### **MSRP** \$10,899

CRYSTAL WHITE/PEARL NEON YELLOW

### **DETAILS**

**Overall Length** 124.1 in

**Overall Width** 46.5 in.

**Overall Height** 45.4 in.

864.4 lb.\* **Curb Weight** 

Seating **Capacity**  3

**Color Choices** Crystal White/Pearl Neon Yellow

Scan with camera to view videos, key features and more.