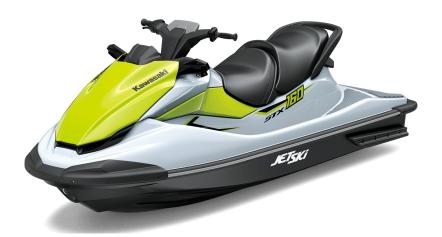

# JET SKI® STX® 160

#### **MSRP** \$10,899

CRYSTAL WHITE/PEARL NEON YELLOW

### **DETAILS**

**Overall Length** 124.1 in

**Overall Width** 46.5 in.

**Overall Height** 45.4 in.

864.4 lb.\* **Curb Weight** 

Seating **Capacity**  3

**Color Choices** Crystal White/Pearl Neon Yellow

Scan with camera to view videos, key features and more.