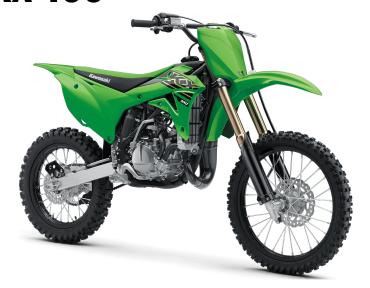

**MSRP** \$4,649

## **POWFR**

**Engine** 2-stroke single with exhaust power valve, liquid-cooled

**Displacement** 99cc

**Bore x Stroke** 52.5 x 45.8mm

Compression 10.2:1 (low speed) - 8.7:1 (high speed)

Ratio

Ignition

28mm Keihin carburetor **Fuel System** 

**Transmission** 6-speed, return shift, with wet multi-disc

CDI with digital advance

manual clutch

**Final Drive** Chain **Front Tire** 70/100-19

**Rear Tire** 90/100-16

**Front Brakes** Single 220mm petal disc with dual-piston

caliper

**Rear Brakes** Single 184mm petal disc with single-piston

caliper

## **PERFORMANCE**

**Front** 36mm inverted telescopic cartridge fork with 20-way compression damping/10.8 in Suspension / **Wheel Travel** 

Uni-Trak® gas charged shock with Rear piggyback reservoir with 24-way Suspension / **Wheel Travel** compression and 21-way rebound damping

plus adjustable spring preload/10.8 in

## **DETAILS**

High-tensile steel perimeter design **Frame Type** withsubframe member

29° / 4.3 in Rake/Trail

**Overall Length** 75.6 in

**Overall Width** 30.1 in

**Overall Height** 45.3 in

Ground 13.0 in Clearance

**Seat Height** 34.3 in

**Curb Weight** 169.7 lb\*

**Fuel Capacity** 1.32 gal

Wheelbase 51.6 in

**Color Choices** Lime Green