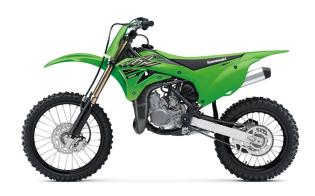

**MSRP** \$4,649

## **POWFR**

**Engine** 2-stroke single with exhaust power valve, liquid-cooled

**Displacement** 99cc

**Bore x Stroke** 52.5 x 45.8mm

Compression 10.2:1 (low speed) - 8.7:1 (high speed)

Ratio

Ignition

28mm Keihin carburetor **Fuel System** 

**Transmission** 6-speed, return shift, with wet multi-disc

CDI with digital advance

manual clutch

**Final Drive** Chain **Front Tire** 70/100-19

**Rear Tire** 90/100-16

**Front Brakes** Single 220mm petal disc with dual-piston

caliper

**Rear Brakes** Single 184mm petal disc with single-piston

caliper

## **PERFORMANCE**

**Front** 36mm inverted telescopic cartridge fork with 20-way compression damping/10.8 in Suspension / **Wheel Travel** 

Uni-Trak® gas charged shock with Rear piggyback reservoir with 24-way Suspension / **Wheel Travel** compression and 21-way rebound damping

plus adjustable spring preload/10.8 in

## **DETAILS**

High-tensile steel perimeter design **Frame Type** withsubframe member

29° / 4.3 in Rake/Trail

**Overall Length** 75.6 in

**Overall Width** 30.1 in

**Overall Height** 45.3 in

Ground 13.0 in Clearance

**Seat Height** 34.3 in

**Curb Weight** 169.7 lb\*

**Fuel Capacity** 1.32 gal

Wheelbase 51.6 in

**Color Choices** Lime Green