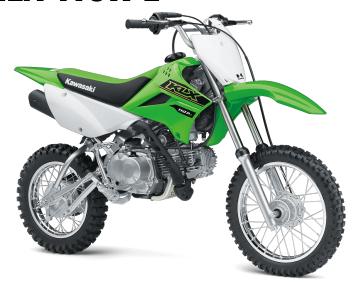

## KLX®110R L

LIME GREEN

2.50x14

3.00x12

## **POWER**

**Engine** 4-stroke single, SOHC, air-cooled

**Displacement** 112cc

**Bore x Stroke** 53.0 x 50.6mm

9.5:1

Compression

Ratio

**Fuel System** 18mm Keihin carburetor and screw type

throttle limiter on grip housing

Ignition DC-CDI

**Transmission** 4-speed, return shift, wet multi-disc

manual clutch

**Final Drive** Chain

## **DETAILS**

**Front Brakes** 

**Rear Brakes** 

**Front Tire** 

**Rear Tire** 

**Frame Type** Backbone frame, high-tensile steel

90mm mechanical drum, cable actuated

110mm mechanical drum, rod actuated

Rake/Trail 24.2° / 1.9 in

**Overall Length** 61.4 in

**Overall Width** 25.6 in

**Overall Height** 39.0 in

Ground 10.4 in Clearance

28.7 in **Seat Height** 

**Curb Weight** 167.5 lb\*

**Fuel Capacity** 1.0 gal

Wheelbase 42.3 in

**Color Choices** Lime Green

## **PERFORMANCE**

Front Suspension / **Wheel Travel**  30mm hydraulic telescopic fork/5.5 in

Rear Suspension / **Wheel Travel**  Swingarm with single hydraulic shock/5.2 in

Scan with camera to view videos. key features and more.