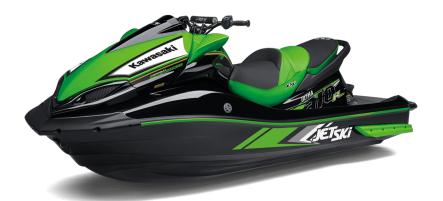

## JET SKI® ULTRA® 310R

EBONY/LIME GREEN

## **DETAILS**

Overall Length 132.7 in.

Overall Width 47 in.

Overall Height 45.3 in.

Curb Weight 1047.4 lb.\*

Seating Capacity

**Color Choices** Ebony/Lime Green

3