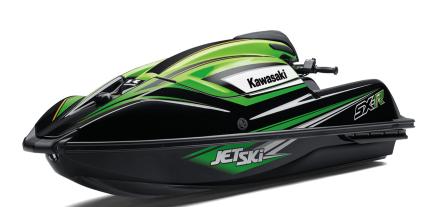

## JET SKI® SX-R™

**MSRP** \$9.999

EBONY/LIME GREEN

## **DETAILS**

**Overall Length** 104.5 in.

**Overall Width** 30.1 in.

**Overall Height** 33.1 in.

551.3 lb.\* **Curb Weight** 

Seating **Capacity** 

**Color Choices** Ebony/Lime Green

Scan with camera to view videos, key features and more.