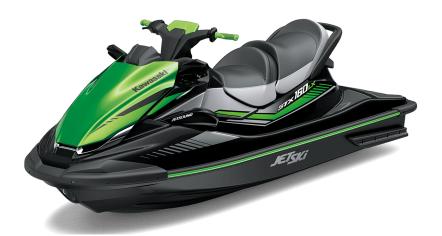

## JET SKI® STX®160LX

**MSRP** \$11,899

## **DETAILS**

**Overall Length** 124.1 in

**Overall Width** 46.5 in.

**Overall Height** 45.4 in.

877.6 lb.\* **Curb Weight** 

Seating **Capacity**  3

**Color Choices** Ebony/Candy Lime Green

Scan with camera to view videos, key features and more.