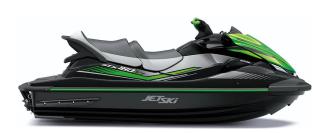

## JET SKI® STX®160LX

**MSRP** \$11,899

## **DETAILS**

**Overall Length** 124.1 in

**Overall Width** 46.5 in.

**Overall Height** 45.4 in.

877.6 lb.\* **Curb Weight** 

Seating **Capacity**  3

**Color Choices** Ebony/Candy Lime Green

Scan with camera to view videos, key features and more.