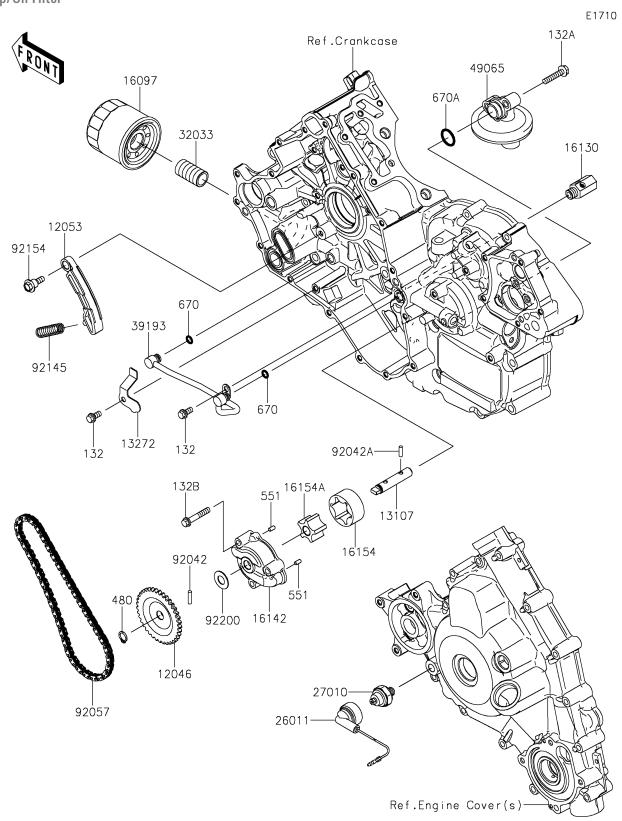

## 2018 TERYX® CAMO PARTS DIAGRAM

Oil Pump/Oil Filter

## 2018 TERYX® CAMO PARTS LIST

Oil Pump/Oil Filter

| ITEM NAME                            | PART NUMBER | QUANTITY |
|--------------------------------------|-------------|----------|
| SPROCKET,OIL PUMP,37T (Ref # 12046)  | 12046-0577  | 1        |
| GUIDE-CHAIN (Ref # 12053)            | 12053-0180  | 1        |
| SHAFT,OIL PUMP (Ref # 13107)         | 13107-0718  | 1        |
| PLATE (Ref # 13272)                  | 13272-0988  | 1        |
| FILTER-ASSY-OIL (Ref # 16097)        | 16097-0007  | 1        |
| VALVE-ASSY-RELIEF (Ref # 16130)      | 16130-1058  | 1        |
| COVER-PUMP (Ref # 16142)             | 16142-0704  | 1        |
| ROTOR-PUMP,OUTER (Ref # 16154)       | 16154-0706  | 1        |
| ROTOR-PUMP,INNER (Ref # 16154A)      | 16154-0707  | 1        |
| WIRE-LEAD (Ref # 26011)              | 26011-0818  | 1        |
| SWITCH,OIL PRESSURE (Ref # 27010)    | 27010-1313  | 1        |
| PIPE,OIL FILTER (Ref # 32033)        | 32033-1535  | 1        |
| PIPE-OIL (Ref # 39193)               | 39193-0570  | 1        |
| FILTER-OIL (Ref # 49065)             | 49065-0710  | 1        |
| PIN,DOWEL,4X16.8 (Ref # 92042)       | 92042-029   | 1        |
| PIN,DOWEL,4X13.8 (Ref # 92042A)      | 92042-030   | 1        |
| CHAIN,DID SCR-0409 SV (Ref # 92057)  | 92057-0561  | 1        |
| SPRING (Ref # 92145)                 | 92145-0830  | 1        |
| BOLT,FLANGED,6X8.3 (Ref # 92154)     | 92154-0709  | 1        |
| WASHER,11.3X23X1 (Ref # 92200)       | 92200-0719  | 1        |
| BOLT-FLANGED-SMALL,6X12 (Ref # 132)  | 132BA0612   | 2        |
| BOLT-FLANGED-SMALL,6X30 (Ref # 132A) | 132BA0630   | 2        |
| BOLT-FLANGED-SMALL,6X35 (Ref # 132B) | 132BA0635   | 3        |
| CIRCLIP-TYPE-C,11MM (Ref # 480)      | 480J1100    | 1        |
| PIN-DOWEL,4X8 (Ref # 551)            | 551A0408    | 2        |
| O RING,7MM (Ref # 670)               | 670D1507    | 2        |
| O RING,18MM (Ref # 670A)             | 670D2018    | 1        |
|                                      |             |          |