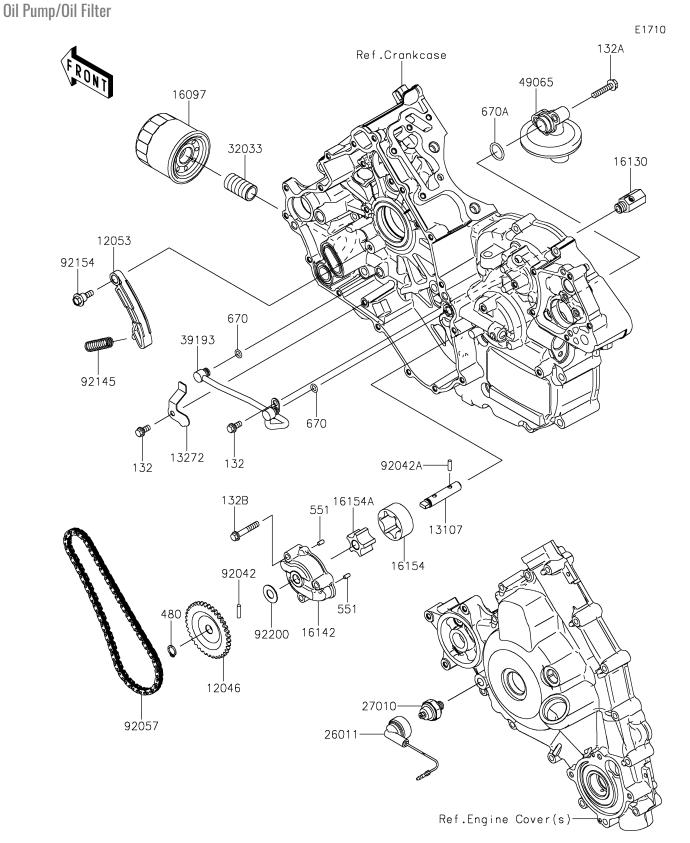

## 2021 TERYX4<sup>™</sup> S CAMO PARTS DIAGRAM

## 2021 TERYX4<sup>™</sup> S CAMO PARTS LIST

Oil Pump/Oil Filter

| ITEM NAME                            | PART NUMBER | QUANTITY |
|--------------------------------------|-------------|----------|
| SPROCKET,OIL PUMP,37T (Ref # 12046)  | 12046-0577  | 1        |
| GUIDE-CHAIN (Ref # 12053)            | 12053-0180  | 1        |
| SHAFT,OIL PUMP (Ref # 13107)         | 13107-0718  | 1        |
| PLATE (Ref # 13272)                  | 13272-0988  | 1        |
| FILTER-ASSY-OIL (Ref # 16097)        | 16097-0007  | 1        |
| VALVE-ASSY-RELIEF (Ref # 16130)      | 16130-1058  | 1        |
| COVER-PUMP (Ref # 16142)             | 16142-0704  | 1        |
| ROTOR-PUMP,OUTER (Ref # 16154)       | 16154-0706  | 1        |
| ROTOR-PUMP,INNER (Ref # 16154A)      | 16154-0707  | 1        |
| WIRE-LEAD (Ref # 26011)              | 26011-0818  | 1        |
| SWITCH,OIL PRESSURE (Ref # 27010)    | 27010-1313  | 1        |
| PIPE,OIL FILTER (Ref # 32033)        | 32033-1535  | 1        |
| PIPE-OIL (Ref # 39193)               | 39193-0570  | 1        |
| FILTER-OIL (Ref # 49065)             | 49065-0710  | 1        |
| PIN,DOWEL,4X16.8 (Ref # 92042)       | 92042-029   | 1        |
| PIN,DOWEL,4X13.8 (Ref # 92042A)      | 92042-030   | 1        |
| CHAIN,DID SCR-0409 SV (Ref # 92057)  | 92057-0561  | 1        |
| SPRING (Ref # 92145)                 | 92145-0830  | 1        |
| BOLT,FLANGED,6X8.3 (Ref # 92154)     | 92154-0709  | 1        |
| WASHER,11.3X23X1 (Ref # 92200)       | 92200-0719  | 1        |
| BOLT-FLANGED-SMALL,6X12 (Ref # 132)  | 132BA0612   | 2        |
| BOLT-FLANGED-SMALL,6X30 (Ref # 132A) | 132BA0630   | 2        |
| BOLT-FLANGED-SMALL,6X35 (Ref # 132B) | 132BA0635   | 3        |
| CIRCLIP-TYPE-C,11MM (Ref # 480)      | 480J1100    | 1        |
| PIN-DOWEL,4X8 (Ref # 551)            | 551A0408    | 2        |
| O RING,7MM (Ref # 670)               | 670D1507    | 2        |
| O RING,18MM (Ref # 670A)             | 670D2018    | 1        |