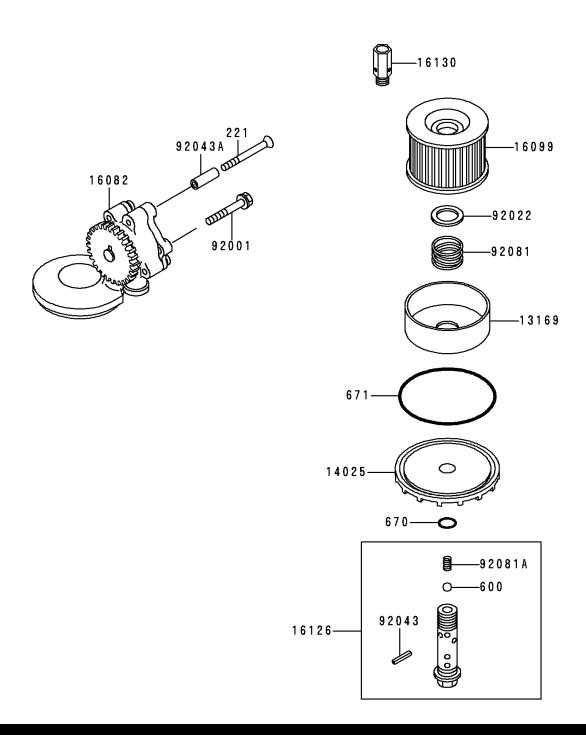

## 2000 ZR-7 PARTS DIAGRAM

Oil Pump/Oil Filter

E1710

## 2000 ZR-7 PARTS LIST

Oil Pump/Oil Filter

| ITEM NAME                              | PART NUMBER | QUANTITY |
|----------------------------------------|-------------|----------|
| SCREW-CSK-CROS,6X55 (Ref # 221)        | 221B0655    | 2        |
| BALL-STEEL,3/8" (Ref # 600)            | 600A1200    | 1        |
| O RING,16MM (Ref # 670)                | 670B2016    | 1        |
| O RING,90MM (Ref # 671)                | 671B2590    | 1        |
| PLATE,OIL FILTER (Ref # 13169)         | 13169-1110  | 1        |
| COVER,OIL FILTER,F.BLACK (Ref # 14025) | 14025-1422  | 1        |
| PUMP-ASSY-OIL (Ref # 16082)            | 16082-1158  | 1        |
| ELEMENT-OIL FILTER (Ref # 16099)       | 16099-003   | 1        |
| VALVE,OIL FILTER (Ref # 16126)         | 16126-1108  | 1        |
| VALVE-ASSY-RELIEF (Ref # 16130)        | 16130-1058  | 1        |
| BOLT,FLANGED,6X45 (Ref # 92001)        | 92001-165   | 1        |
| WASHER,20.5X30X1 (Ref # 92022)         | 92022-1012  | 1        |
| PIN,SPRING,2X20 (Ref # 92043)          | 92043-111   | 1        |
| PIN (Ref # 92043A)                     | 92043-1603  | 2        |
| SPRING,OIL FILTER (Ref # 92081)        | 92081-1018  | 1        |
| SPRING (Ref # 92081A)                  | 92081-109   | 1        |
|                                        |             |          |