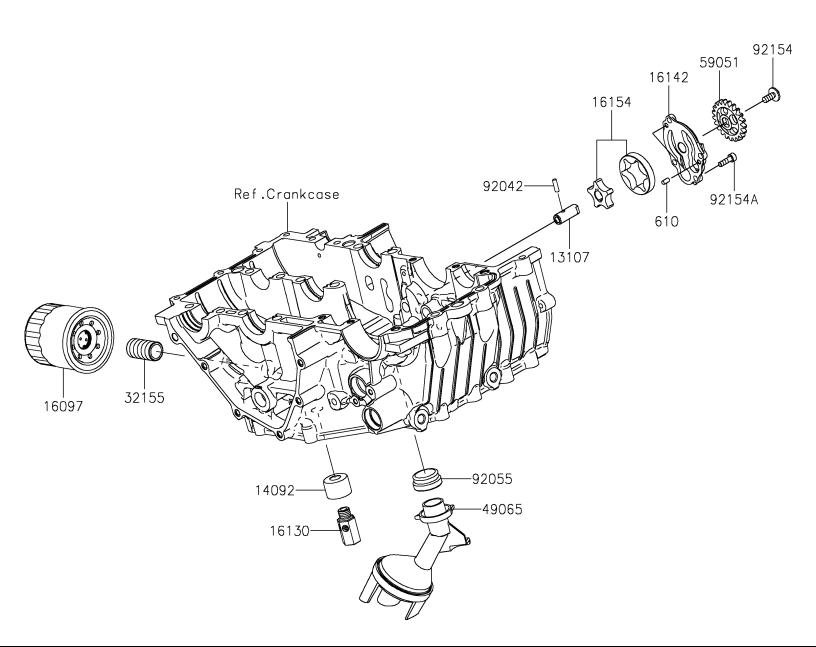

## **2021 Z400 PARTS DIAGRAM** Oil Pump/Oil Filter

E1710

## 2021 Z400 PARTS LIST

Oil Pump/Oil Filter

| ITEM NAME                            | PART NUMBER | QUANTITY |
|--------------------------------------|-------------|----------|
| SHAFT (Ref # 13107)                  | 13107-0905  | 1        |
| COVER,RELIEF VALVE (Ref # 14092)     | 14092-1002  | 1        |
| FILTER-ASSY-OIL (Ref # 16097)        | 16097-0552  | 1        |
| VALVE-ASSY-RELIEF (Ref # 16130)      | 16130-0006  | 1        |
| COVER-PUMP (Ref # 16142)             | 16142-0748  | 1        |
| ROTOR-PUMP (Ref # 16154)             | 16154-0738  | 1        |
| PIPE,OIL FILTER (Ref # 32155)        | 32155-0029  | 1        |
| FILTER-OIL (Ref # 49065)             | 49065-0048  | 1        |
| GEAR-SPUR,OIL PUMP,21T (Ref # 59051) | 59051-0797  | 1        |
| PIN,DOWEL,4X13.8 (Ref # 92042)       | 92042-030   | 1        |
| RING-O,OIL FILTER (Ref # 92055)      | 92055-1354  | 1        |
| BOLT,SOCKET,6X14 (Ref # 92154)       | 92154-2731  | 1        |
| BOLT,SOCKET,5X16 (Ref # 92154A)      | 92154-2792  | 4        |
| ROLLER,4X8 (Ref # 610)               | 610A0408    | 2        |