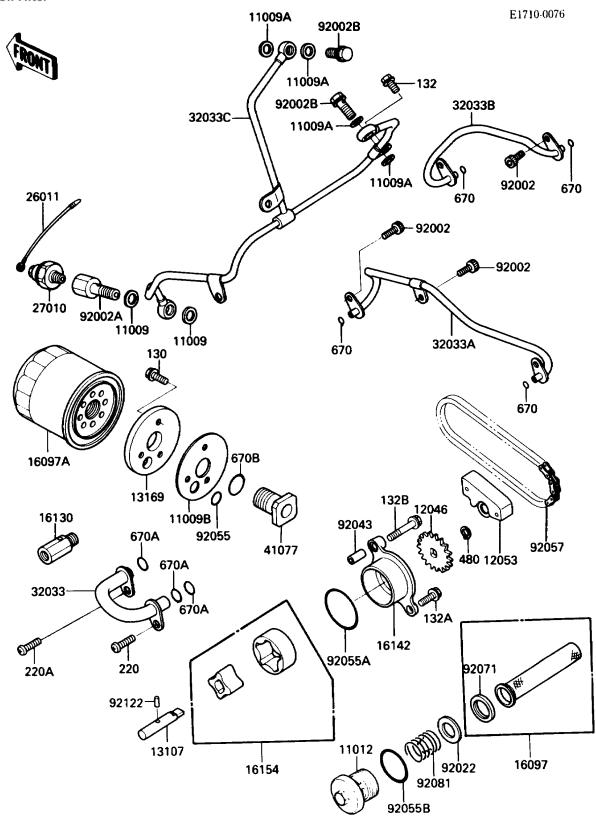

## 1987 Vulcan 750 PARTS DIAGRAM

Oil Pump/Oil Filter

## 1987 Vulcan 750 PARTS LIST

Oil Pump/Oil Filter

| ITEM NAME                                   | PART NUMBER | QUANTITY |
|---------------------------------------------|-------------|----------|
| GASKET,10X14.5X1.5 (Ref # 11009)            | 11009-1105  | 2        |
| GASKET,OIL PIPE,8.2X14X1.0 (Ref # 11009A)   | 11009-1344  | 4        |
| GASKET,OIL FILTER (Ref # 11009B)            | 11009-1509  | 1        |
| CAP,OIL FILTER (Ref # 11012)                | 11012-1483  | 1        |
| SPROCKET,OIL PUMP,19T (Ref # 12046)         | 12046-1079  | 1        |
| GUIDE-CHAIN (Ref # 12053)                   | 12053-1187  | 1        |
| SHAFT,OIL PUMP (Ref # 13107)                | 13107-1131  | 1        |
| PLATE,OIL FILTER (Ref # 13169)              | 13169-1921  | 1        |
| FILTER-ASSY-OIL (Ref # 16097)               | 16097-1053  | 1        |
| FILTER-ASSY-OIL (Ref # 16097A)              | 16097-1054  | 1        |
| VALVE-ASSY-RELIEF (Ref # 16130)             | 16130-1001  | 1        |
| COVER-PUMP,OIL (Ref # 16142)                | 16142-1061  | 1        |
| ROTOR-PUMP (Ref # 16154)                    | 16154-1056  | 1        |
| WIRE-LEAD (Ref # 26011)                     | 26011-1295  | 1        |
| SWITCH,OIL PRESSURE (Ref # 27010)           | 27010-1155  | 1        |
| PIPE,OIL,PUMP-FILTER (Ref # 32033)          | 32033-1479  | 1        |
| PIPE,OIL,FILTER-TRANSMISSION (Ref # 32033A) | 32033-1741  | 1        |
| PIPE,OIL,FILTER-CRANKSHAFT (Ref # 32033B)   | 32033-1742  | 1        |
| PIPE,FILTER-HEAD (Ref # 32033C)             | 32033-1863  | 1        |
| ADAPTER,OIL FILTER (Ref # 41077)            | 41077-1052  | 1        |
| BOLT,SOCKET,6X14 (Ref # 92002)              | 92002-1592  | 5        |
| BOLT,OIL SWITCH (Ref # 92002A)              | 92002-1617  | 1        |
| BOLT,BANJO,8X20 (Ref # 92002B)              | 92002-1618  | 2        |
| WASHER,16.5X28X0.5 (Ref # 92022)            | 92022-169   | 1        |
| PIN,6.2X8X14 (Ref # 92043)                  | 92043-1263  | 1        |
| RING-0,13X1.9 (Ref # 92055)                 | 92055-1021  | 1        |
| RING-0,44.7X2.4 (Ref # 92055A)              | 92055-1279  | 1        |
| RING-0,35.2X2.4 (Ref # 92055B)              | 92055-1358  | 1        |
| CHAIN,PUMP,BS25HX50L (Ref # 92057)          | 92057-1183  | 1        |
|                                             |             |          |

## 1987 Vulcan 750 PARTS LIST

Oil Pump/Oil Filter

| ITEM NAME                              | PART NUMBER | QUANTITY |
|----------------------------------------|-------------|----------|
| GROMMET,OIL STRAINER (Ref # 92071)     | 92071-100   | 1        |
| SPRING,OIL FILTER (Ref # 92081)        | 92081-1862  | 1        |
| ROLLER,3X15.8 (Ref # 92122)            | 92122-1126  | 1        |
| BOLT-FLANGED (Ref # 130)               | 130P0514    | 3        |
| BOLT-FLANGED-SMALL (Ref # 132)         | 132E0612    | 1        |
| BOLT-FLANGED-SMALL (Ref # 132A)        | 132G0616    | 1        |
| BOLT-FLANGED-SMALL (Ref # 132B)        | 132G0630    | 1        |
| SCREW-PAN-CROS,6X16 (Ref # 220)        | 220B0616    | 1        |
| SCREW-PAN-CROS,6X20,WHITE (Ref # 220A) | 220B0620    | 1        |
| CIRCLIP-TYPE-C,11MM (Ref # 480)        | 480J1100    | 1        |
| O RING,6MM (Ref # 670)                 | 670D1506    | 4        |
| O RING,12MM (Ref # 670A)               | 670D2012    | 3        |
| O RING,20MM (Ref # 670B)               | 670D2020    | 1        |
|                                        |             |          |