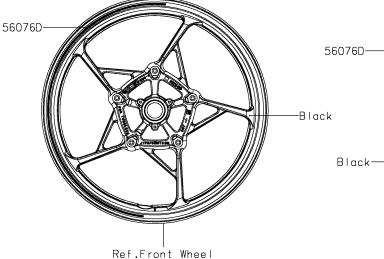

## **2020 Z900 ABS PARTS LIST**

Decals(Green)(FLF)(CN)

| ITEM NAME                                  | PART NUMBER | QUANTITY |
|--------------------------------------------|-------------|----------|
| MARK,KAWASAKI (Ref # 56054)                | 56054-1356  | 2        |
| MARK,FR FENDER,ABS (Ref # 56054A)          | 56054-1412  | 2        |
| MARK,SHROUD,Z,3D (Ref # 56054B)            | 56054-2369  | 2        |
| MARK,UPP COWL.,900 (Ref # 56054C)          | 56054-2695  | 1        |
| PATTERN,SHROUD,FR,LH (Ref # 56076)         | 56076-0847  | 1        |
| PATTERN,SHROUD,RR,LH (Ref # 56076A)        | 56076-0848  | 1        |
| PATTERN,SHROUD,FR,RH (Ref # 56076B)        | 56076-0849  | 1        |
| PATTERN,SHROUD,RR,RH (Ref # 56076C)        | 56076-0850  | 1        |
| PATTERN,WHEEL,GRN/BLK,6X700 (Ref # 56076D) | 56076-0851  | 4        |
| PATTERN,TAIL COVER,LH (Ref # 56076E)       | 56076-0871  | 1        |
| PATTERN,TAIL COVER,RH (Ref # 56076F)       | 56076-0872  | 1        |
| RIM STRIPE APPLICATOR (Ref # 57001)        | 57001-1752  | AR       |