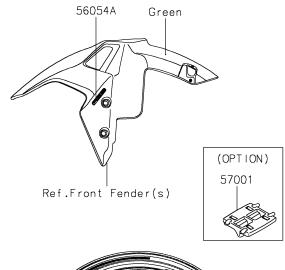

## **2020 Z900 ABS PARTS LIST**

Decals(Green)(FLF)(CN)

| ITEM NAME                                  | PART NUMBER | QUANTITY |
|--------------------------------------------|-------------|----------|
| MARK,KAWASAKI (Ref # 56054)                | 56054-1356  | 2        |
| MARK,FR FENDER,ABS (Ref # 56054A)          | 56054-1412  | 2        |
| MARK,SHROUD,Z,3D (Ref # 56054B)            | 56054-2369  | 2        |
| MARK,UPP COWL.,900 (Ref # 56054C)          | 56054-2695  | 1        |
| PATTERN,SHROUD,FR,LH (Ref # 56076)         | 56076-0847  | 1        |
| PATTERN,SHROUD,RR,LH (Ref # 56076A)        | 56076-0848  | 1        |
| PATTERN,SHROUD,FR,RH (Ref # 56076B)        | 56076-0849  | 1        |
| PATTERN,SHROUD,RR,RH (Ref # 56076C)        | 56076-0850  | 1        |
| PATTERN,WHEEL,GRN/BLK,6X700 (Ref # 56076D) | 56076-0851  | 4        |
| PATTERN,TAIL COVER,LH (Ref # 56076E)       | 56076-0871  | 1        |
| PATTERN,TAIL COVER,RH (Ref # 56076F)       | 56076-0872  | 1        |
| RIM STRIPE APPLICATOR (Ref # 57001)        | 57001-1752  | AR       |