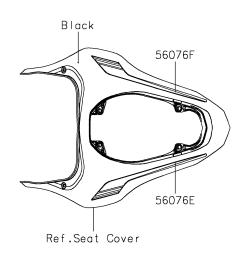

## **2020 Z900 ABS PARTS LIST**

Decals(Green)(FLF)(CN)

| ITEM NAME                                  | PART NUMBER | QUANTITY |
|--------------------------------------------|-------------|----------|
| MARK,KAWASAKI (Ref # 56054)                | 56054-1356  | 2        |
| MARK,FR FENDER,ABS (Ref # 56054A)          | 56054-1412  | 2        |
| MARK,SHROUD,Z,3D (Ref # 56054B)            | 56054-2369  | 2        |
| MARK,UPP COWL.,900 (Ref # 56054C)          | 56054-2695  | 1        |
| PATTERN,SHROUD,FR,LH (Ref # 56076)         | 56076-0847  | 1        |
| PATTERN,SHROUD,RR,LH (Ref # 56076A)        | 56076-0848  | 1        |
| PATTERN,SHROUD,FR,RH (Ref # 56076B)        | 56076-0849  | 1        |
| PATTERN,SHROUD,RR,RH (Ref # 56076C)        | 56076-0850  | 1        |
| PATTERN,WHEEL,GRN/BLK,6X700 (Ref # 56076D) | 56076-0851  | 4        |
| PATTERN,TAIL COVER,LH (Ref # 56076E)       | 56076-0871  | 1        |
| PATTERN,TAIL COVER,RH (Ref # 56076F)       | 56076-0872  | 1        |
| RIM STRIPE APPLICATOR (Ref # 57001)        | 57001-1752  | AR       |