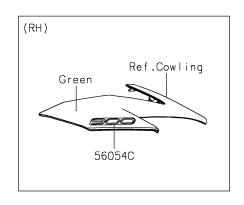

## **2020 Z900 ABS PARTS LIST**

Decals(Green)(FLF)(CN)

| ITEM NAME                                  | PART NUMBER | QUANTITY |
|--------------------------------------------|-------------|----------|
| MARK,KAWASAKI (Ref # 56054)                | 56054-1356  | 2        |
| MARK,FR FENDER,ABS (Ref # 56054A)          | 56054-1412  | 2        |
| MARK,SHROUD,Z,3D (Ref # 56054B)            | 56054-2369  | 2        |
| MARK,UPP COWL.,900 (Ref # 56054C)          | 56054-2695  | 1        |
| PATTERN,SHROUD,FR,LH (Ref # 56076)         | 56076-0847  | 1        |
| PATTERN,SHROUD,RR,LH (Ref # 56076A)        | 56076-0848  | 1        |
| PATTERN,SHROUD,FR,RH (Ref # 56076B)        | 56076-0849  | 1        |
| PATTERN,SHROUD,RR,RH (Ref # 56076C)        | 56076-0850  | 1        |
| PATTERN,WHEEL,GRN/BLK,6X700 (Ref # 56076D) | 56076-0851  | 4        |
| PATTERN,TAIL COVER,LH (Ref # 56076E)       | 56076-0871  | 1        |
| PATTERN,TAIL COVER,RH (Ref # 56076F)       | 56076-0872  | 1        |
| RIM STRIPE APPLICATOR (Ref # 57001)        | 57001-1752  | AR       |