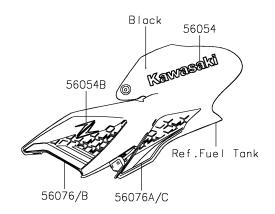

## **2020 Z900 ABS PARTS LIST**

Decals(Green)(FLF)(CN)

| ITEM NAME                                  | PART NUMBER | QUANTITY |
|--------------------------------------------|-------------|----------|
| MARK,KAWASAKI (Ref # 56054)                | 56054-1356  | 2        |
| MARK,FR FENDER,ABS (Ref # 56054A)          | 56054-1412  | 2        |
| MARK,SHROUD,Z,3D (Ref # 56054B)            | 56054-2369  | 2        |
| MARK,UPP COWL.,900 (Ref # 56054C)          | 56054-2695  | 1        |
| PATTERN,SHROUD,FR,LH (Ref # 56076)         | 56076-0847  | 1        |
| PATTERN,SHROUD,RR,LH (Ref # 56076A)        | 56076-0848  | 1        |
| PATTERN,SHROUD,FR,RH (Ref # 56076B)        | 56076-0849  | 1        |
| PATTERN,SHROUD,RR,RH (Ref # 56076C)        | 56076-0850  | 1        |
| PATTERN,WHEEL,GRN/BLK,6X700 (Ref # 56076D) | 56076-0851  | 4        |
| PATTERN,TAIL COVER,LH (Ref # 56076E)       | 56076-0871  | 1        |
| PATTERN,TAIL COVER,RH (Ref # 56076F)       | 56076-0872  | 1        |
| RIM STRIPE APPLICATOR (Ref # 57001)        | 57001-1752  | AR       |