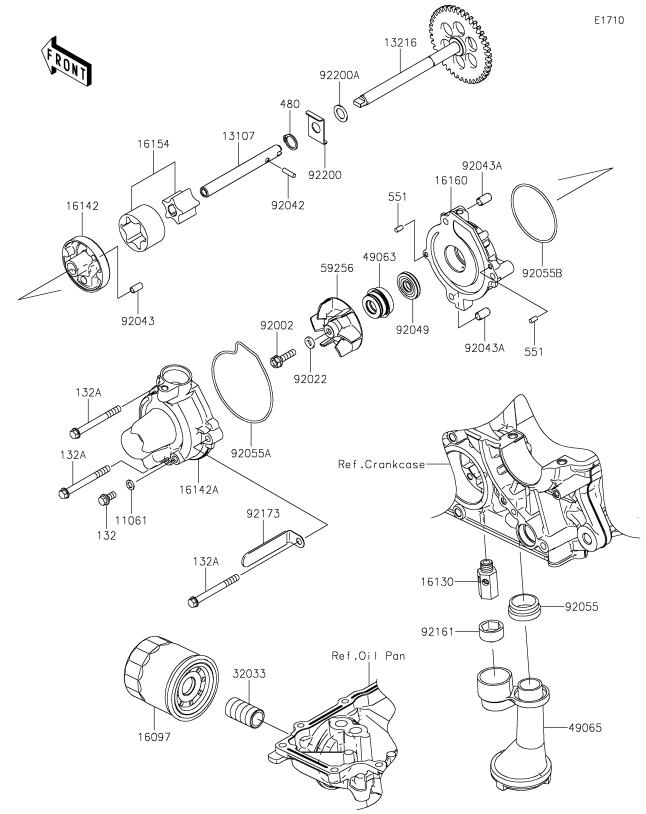

## 2020 Z900 ABS PARTS DIAGRAM

Oil Pump/Oil Filter

## 2020 Z900 ABS PARTS LIST

Oil Pump/Oil Filter

| GASKET (Ref # 11061) 11061-0107 1   SHAFT (Ref # 13107) 13107-0214 1   GEAR-COMP,OIL PUMP,41T (Ref # 13216) 13216-0020 1   FILTER-ASSY-OIL (Ref # 16097) 16097-0008 1   VALVE-ASSY-RELIEF (Ref # 16130) 16130-1058 1   COVER-PUMP (Ref # 16142) 16142-0064 1   COVER-PUMP (Ref # 16154) 16142-0076 1   BODY (Ref # 16160) 16160-0796 1   PIPE,OIL FILTER (Ref # 32033) 32033-1535 1   SEAL-MECHANICAL,WATER (Ref # 49063) 49063-1055 1   IMPELLER (Ref # 32033) 49063-1055 1   IMPELLER (Ref # 92065) 92002-1154 1   IMPELLER (Ref # 92022) 9202-177 1   VASHER,6.1X12X1 (Ref # 92042) 92042-030 1   PIN,OWEL,4X13.8 (Ref # 92042) 92042-030 1   PIN,4.2X6X12 (Ref # 92043) 92043-1262 1   PIN,6.2X8X14 (Ref # 92043) 92043-1263 2   SEAL-OIL (Ref # 92043) 92043-1263 2   SEAL-OIL (Ref # 92043) 92045-0530 1   PIN,6.2X8X14 (Ref # 92043) 92045-1533                | ITEM NAME                              | PART NUMBER | QUANTITY |
|-----------------------------------------------------------------------------------------------------------------------------------------------------------------------------------------------------------------------------------------------------------------------------------------------------------------------------------------------------------------------------------------------------------------------------------------------------------------------------------------------------------------------------------------------------------------------------------------------------------------------------------------------------------------------------------------------------------------------------------------------------------------------------------------------------------------------------------------------------------------------|----------------------------------------|-------------|----------|
| GEAR-COMP,OIL PUMP,41T (Ref # 13216) 13216-0020 1   FILTER-ASSY-OIL (Ref # 16097) 16097-0008 1   VALVE-ASSY-RELIEF (Ref # 16130) 16130-1058 1   COVER-PUMP (Ref # 16142) 16142-0064 1   COVER-PUMP (Ref # 16142A) 16142-0746 1   ROTOR-PUMP (Ref # 16154) 16154-0057 1   BODY (Ref # 16160) 16160-0796 1   PIPE,OIL FILTER (Ref # 32033) 32033-1535 1   SEAL-MECHANICAL,WATER (Ref # 49063) 49063-1055 1   FILTER-OIL (Ref # 49065) 49065-0026 1   IMPELLER (Ref # 59256) 59256-0555 1   BOLT,6X22 (Ref # 92002) 92002-1154 1   WASHER,6.1X12X1 (Ref # 92022) 92022-077 1   PIN,OOWEL,4X13.8 (Ref # 92042) 92042-030 1   PIN,4.2X6X12 (Ref # 92043) 92043-1262 1   PIN,6.2X8X14 (Ref # 92043) 92043-1263 2   SEAL-OIL (Ref # 92043) 92055-1503 1   RING-O,OIL FILTER (Ref # 92055) 92055-1503 1   RING-O,OIL FILTER (Ref # 92055) 92055-1503 1   RING-O,S9.6X2.4 (Ref | GASKET (Ref # 11061)                   | 11061-0107  | 1        |
| FILTER-ASSY-OIL (Ref # 16097) 16097-0008 1   VALVE-ASSY-RELIEF (Ref # 16130) 16130-1058 1   COVER-PUMP (Ref # 16142) 16142-0064 1   COVER-PUMP (Ref # 16142A) 16142-0746 1   ROTOR-PUMP (Ref # 16154) 16154-0057 1   BODY (Ref # 16160) 16160-0796 1   PIPE,OIL FILTER (Ref # 32033) 32033-1535 1   SEAL-MECHANICAL,WATER (Ref # 49063) 49063-1055 1   FILTER-OIL (Ref # 59256) 59256-0555 1   BOLT,6X22 (Ref # 92002) 92002-1154 1   WASHER,6.1X12X1 (Ref # 92022) 92022-077 1   PIN,OOWEL,4X13.8 (Ref # 92042) 92042-030 1   PIN,4.2X6X12 (Ref # 92043) 92043-1262 1   PIN,6.2X8X14 (Ref # 92043) 92043-1263 2   SEAL-OIL (Ref # 92043) 92055-1503 1   RING-O,OIL FILTER (Ref # 92055) 92055-1503 1   RING-O,OS.6X2.4 (Ref # 92055B) 92055-3018 1   DAMPER (Ref # 92161) 92173-1201 1   VASHER (Ref # 92200) 92200-0410 1   WASHER (Ref # 92200) 922                | SHAFT (Ref # 13107)                    | 13107-0214  | 1        |
| VALVE-ASSY-RELIEF (Ref # 16130) 16130-1058 1   COVER-PUMP (Ref # 16142) 16142-0064 1   COVER-PUMP (Ref # 16142A) 16142-0746 1   ROTOR-PUMP (Ref # 16154) 16154-0057 1   BODY (Ref # 16160) 16160-0796 1   PIPE,OIL FILTER (Ref # 32033) 32033-1535 1   SEAL-MECHANICAL,WATER (Ref # 49063) 49063-1055 1   FILTER-OIL (Ref # 59256) 59256-0555 1   BOLT, GREf # 59256) 59256-0555 1   BOLT-FLANGED-SMALL, 6K # 92042) 92022-077 1   PIN,DOWEL, 4X13.8 (Ref # 92042) 92042-030 1   PIN, 6, 2X8X14 (Ref # 92043) 92043-1262 1   PIN, 6, 2X8X14 (Ref # 92043) 9205-1503 1   RING-O,OLL FILTER (Ref # 92055) 92055-1503 1   RING-O,OLL FILTER (Ref # 92055A) 92055-1571 1   RING-O,OLL FILTER (Ref # 92055B) 92055-3018 1   PAMPER (Ref # 92161) 92161-0070 1   VASHER (Ref # 92200) 92200-0410 1   WASHER (Ref # 92200) 92200-0410 1   WASHER (Ref # 92200A) <            | GEAR-COMP,OIL PUMP,41T (Ref # 13216)   | 13216-0020  | 1        |
| COVER-PUMP (Ref # 16142) 16142-0064 1   COVER-PUMP (Ref # 16142A) 16142-0746 1   ROTOR-PUMP (Ref # 16154) 16154-0057 1   BODY (Ref # 16160) 16160-0796 1   PIPE,OIL FILTER (Ref # 32033) 32033-1535 1   SEAL-MECHANICAL,WATER (Ref # 49063) 49063-1055 1   FILTER-OIL (Ref # 49065) 49065-0026 1   IMPELLER (Ref # 59256) 59256-0555 1   BOLT,6X22 (Ref # 92002) 92002-1154 1   WASHER,6.1X12X1 (Ref # 92042) 92042-030 1   PIN,DOWEL,4X13.8 (Ref # 92042) 92042-030 1   PIN,6.2X8X14 (Ref # 92043) 92043-1262 1   PIN,6.2X8X14 (Ref # 92043) 92043-1263 2   SEAL-OIL (Ref # 92049) 92049-0798 1   RING-O,OIL FILTER (Ref # 92055) 92055-1571 1   RING-O,OIL FILTER (Ref # 92055B) 92055-3018 1   DAMPER (Ref # 92161) 92161-0070 1   VASHER (Ref # 92173) 92173-1201 1   WASHER (Ref # 92200) 92200-0410 1   WASHER (Ref # 92200A) 92200-1009                        | FILTER-ASSY-OIL (Ref # 16097)          | 16097-0008  | 1        |
| COVER-PUMP (Ref # 16142A) 16142-0746 1   ROTOR-PUMP (Ref # 16154) 16154-0057 1   BODY (Ref # 16160) 16160-0796 1   PIPE,OIL FILTER (Ref # 32033) 32033-1535 1   SEAL-MECHANICAL,WATER (Ref # 49063) 49063-1055 1   FILTER-OIL (Ref # 49065) 49065-0026 1   IMPELLER (Ref # 59256) 59256-0555 1   BOLT,6X22 (Ref # 92002) 9202-1154 1   WASHER,6.1X12X1 (Ref # 92022) 92022-077 1   PIN,OWEL,4X13.8 (Ref # 92042) 92043-1262 1   PIN,4.2X6X12 (Ref # 92043) 92043-1263 2   SEAL-OIL (Ref # 92043A) 92043-1263 2   SEAL-OIL (Ref # 92049) 92049-0798 1   RING-O,OIL FILTER (Ref # 92055) 92055-1573 1   RING-O,S9.6X2.4 (Ref # 92055B) 92055-3018 1   DAMPER (Ref # 92161) 92161-0070 1   CLAMP (Ref # 92173) 92173-1201 1   WASHER (Ref # 92200) 92200-0410 1   WASHER (Ref # 92200A) 92200-1009 1   BOLT-FLANGED-SMALL,6X12 (Ref # 132) 132BA0612                     | VALVE-ASSY-RELIEF (Ref # 16130)        | 16130-1058  | 1        |
| ROTOR-PUMP (Ref # 16154)16154-00571BODY (Ref # 16160)16160-07961PIPE,OIL FILTER (Ref # 32033)32033-15351SEAL-MECHANICAL,WATER (Ref # 49063)49063-10551FILTER-OIL (Ref # 49065)49065-00261IMPELLER (Ref # 59256)59256-05551BOLT,6X22 (Ref # 92002)92002-11541WASHER,6.1X12X1 (Ref # 92022)92022-0771PIN,OWEL,4X13.8 (Ref # 92042)92042-0301PIN,6.2X8X14 (Ref # 92043)92043-12621PIN,6.2X8X14 (Ref # 92043A)92043-12632SEAL-OIL (Ref # 92049)92055-15031RING-O,OIL FILTER (Ref # 92055)92055-15711RING-O,S9.6X2.4 (Ref # 92055B)92055-30181DAMPER (Ref # 92161)92161-00701CLAMP (Ref # 92173)92173-12011WASHER (Ref # 92200)92200-04101WASHER (Ref # 92200)92200-04101WASHER (Ref # 92103)92173-12011BOLT-FLANGED-SMALL,6X12 (Ref # 132)132BA06121BOLT-FLANGED-SMALL,6X06 (Ref # 132A)132BC06603                                                                        | COVER-PUMP (Ref # 16142)               | 16142-0064  | 1        |
| BODY (Ref # 16160)16160-07961PIPE,OIL FILTER (Ref # 32033)32033-15351SEAL-MECHANICAL,WATER (Ref # 49063)49063-10551FILTER-OIL (Ref # 49065)49065-00261IMPELLER (Ref # 59256)59256-05551BOLT,6X22 (Ref # 92002)92002-11541WASHER,6.1X12X1 (Ref # 92022)92022-0771PIN,DOWEL,4X13.8 (Ref # 92042)92042-0301PIN,4.2X6X12 (Ref # 92043)92043-12621PIN,6.2X8X14 (Ref # 92043A)92043-12632SEAL-OIL (Ref # 92049)92055-15031RING-O,OIL FILTER (Ref # 92055A)92055-15031RING-O,WATER PUMP COVER (Ref # 92055A)92055-30181DAMPER (Ref # 92173)92173-12011WASHER (Ref # 92200)92200-04101WASHER (Ref # 92200A)92200-10091BOLT-FLANGED-SMALL,6X12 (Ref # 132A)132BC06603                                                                                                                                                                                                          | COVER-PUMP (Ref # 16142A)              | 16142-0746  | 1        |
| PIPE,OIL FILTER (Ref # 32033) 32033-1535 1   SEAL-MECHANICAL,WATER (Ref # 49063) 49063-1055 1   FILTER-OIL (Ref # 49065) 49065-0026 1   IMPELLER (Ref # 59256) 59256-0555 1   BOLT,6X22 (Ref # 92002) 92002-1154 1   WASHER,6.1X12X1 (Ref # 92022) 92022-077 1   PIN,DOWEL,4X13.8 (Ref # 92042) 92042-030 1   PIN,4.2X6X12 (Ref # 92043) 92043-1262 1   PIN,6.2X8X14 (Ref # 92043A) 92043-1263 2   SEAL-OIL (Ref # 92049) 92043-1263 2   SEAL-OIL (Ref # 92049) 92055-1503 1   RING-O,OIL FILTER (Ref # 92055A) 92055-1571 1   RING-O,WATER PUMP COVER (Ref # 92055A) 92055-3018 1   DAMPER (Ref # 92161) 92161-0070 1   CLAMP (Ref # 92173) 92173-1201 1   WASHER (Ref # 92200) 92200-0410 1   WASHER (Ref # 92200A) 92200-1009 1   BOLT-FLANGED-SMALL,6X12 (Ref # 132) 132BA0612 1   BOLT-FLANGED-SMALL,6X60 (Ref # 132A) 132BC0660 3                               | ROTOR-PUMP (Ref # 16154)               | 16154-0057  | 1        |
| SEAL-MECHANICAL,WATER (Ref # 49063)49063-10551FILTER-OIL (Ref # 49065)49065-00261IMPELLER (Ref # 59256)59256-05551BOLT,6X22 (Ref # 92002)92002-11541WASHER,6.1X12X1 (Ref # 92022)92022-0771PIN,DOWEL,4X13.8 (Ref # 92042)92042-0301PIN,4.2X6X12 (Ref # 92043)92043-12621PIN,6.2X8X14 (Ref # 92043A)92043-12632SEAL-OIL (Ref # 92049)92049-07981RING-O,OIL FILTER (Ref # 92055)92055-15031RING-O,WATER PUMP COVER (Ref # 92055A)92055-30181DAMPER (Ref # 92161)92161-00701CLAMP (Ref # 92173)92173-12011WASHER (Ref # 92200)92200-04101WASHER (Ref # 92200)92200-10091BOLT-FLANGED-SMALL,6X12 (Ref # 132)132BA06121BOLT-FLANGED-SMALL,6X60 (Ref # 132A)132BC06603                                                                                                                                                                                                      | BODY (Ref # 16160)                     | 16160-0796  | 1        |
| FILTER-OIL (Ref # 49065)49065-00261IMPELLER (Ref # 59256)59256-05551BOLT,6X22 (Ref # 92002)92002-11541WASHER,6.1X12X1 (Ref # 92022)92022-0771PIN,DOWEL,4X13.8 (Ref # 92042)92042-0301PIN,4.2X6X12 (Ref # 92043)92043-12621PIN,6.2X8X14 (Ref # 92043A)92043-12632SEAL-OIL (Ref # 92049)92049-07981RING-O,OIL FILTER (Ref # 92055)92055-15031RING-O,59.6X2.4 (Ref # 92055A)92055-30181DAMPER (Ref # 92161)92161-00701CLAMP (Ref # 92173)92173-12011WASHER (Ref # 92200)92200-04101WASHER (Ref # 92200)92200-10091BOLT-FLANGED-SMALL,6X12 (Ref # 132)132BA06121BOLT-FLANGED-SMALL,6X60 (Ref # 132A)132BC06603                                                                                                                                                                                                                                                            | PIPE,OIL FILTER (Ref # 32033)          | 32033-1535  | 1        |
| IMPELLER (Ref # 59256)59256-05551BOLT,6X22 (Ref # 92002)92002-11541WASHER,6.1X12X1 (Ref # 92022)92022-0771PIN,DOWEL,4X13.8 (Ref # 92042)92042-0301PIN,4.2X6X12 (Ref # 92043)92043-12621PIN,6.2X8X14 (Ref # 92043A)92043-12632SEAL-OIL (Ref # 92049)92049-07981RING-O,OIL FILTER (Ref # 92055)92055-15031RING-O,OIL FILTER (Ref # 92055A)92055-15711RING-O,59.6X2.4 (Ref # 92055B)92055-30181DAMPER (Ref # 92161)92161-00701CLAMP (Ref # 92173)92173-12011WASHER (Ref # 9200A)92200-04101WASHER (Ref # 9200A)92200-10091BOLT-FLANGED-SMALL,6X12 (Ref # 132)132BA06121BOLT-FLANGED-SMALL,6X60 (Ref # 132A)132BC06603                                                                                                                                                                                                                                                    | SEAL-MECHANICAL,WATER (Ref # 49063)    | 49063-1055  | 1        |
| BOLT,6X22 (Ref # 92002)92002-11541WASHER,6.1X12X1 (Ref # 92022)92022-0771PIN,DOWEL,4X13.8 (Ref # 92042)92042-0301PIN,4.2X6X12 (Ref # 92043)92043-12621PIN,6.2X8X14 (Ref # 92043A)92043-12632SEAL-OIL (Ref # 92049)92049-07981RING-O,OIL FILTER (Ref # 92055)92055-15031RING-O,WATER PUMP COVER (Ref # 92055A)92055-15711RING-O,59.6X2.4 (Ref # 92055B)92055-30181DAMPER (Ref # 92161)92161-00701CLAMP (Ref # 92173)92173-12011WASHER (Ref # 92200)92200-04101WASHER (Ref # 92200A)92200-10091BOLT-FLANGED-SMALL,6X12 (Ref # 132)132BA06121BOLT-FLANGED-SMALL,6X60 (Ref # 132A)132BC06603                                                                                                                                                                                                                                                                              | FILTER-OIL (Ref # 49065)               | 49065-0026  | 1        |
| WASHER,6.1X12X1 (Ref # 92022)92022-0771PIN,DOWEL,4X13.8 (Ref # 92042)92042-0301PIN,4.2X6X12 (Ref # 92043)92043-12621PIN,6.2X8X14 (Ref # 92043A)92043-12632SEAL-OIL (Ref # 92049)92049-07981RING-O,OIL FILTER (Ref # 92055)92055-15031RING-O,WATER PUMP COVER (Ref # 92055A)92055-15711RING-O,59.6X2.4 (Ref # 92055B)92055-30181DAMPER (Ref # 92161)92161-00701CLAMP (Ref # 92173)92173-12011WASHER (Ref # 92200)92200-04101WASHER (Ref # 92200A)92200-10091BOLT-FLANGED-SMALL,6X12 (Ref # 132A)132BC06603                                                                                                                                                                                                                                                                                                                                                             | IMPELLER (Ref # 59256)                 | 59256-0555  | 1        |
| PIN,DOWEL,4X13.8 (Ref # 92042)92042-0301PIN,4.2X6X12 (Ref # 92043)92043-12621PIN,6.2X8X14 (Ref # 92043A)92043-12632SEAL-OIL (Ref # 92049)92049-07981RING-O,OIL FILTER (Ref # 92055)92055-15031RING-O,WATER PUMP COVER (Ref # 92055A)92055-15711RING-O,59.6X2.4 (Ref # 92055B)92055-30181DAMPER (Ref # 92161)92161-00701CLAMP (Ref # 92173)92173-12011WASHER (Ref # 92200)92200-04101WASHER (Ref # 92200A)92200-10091BOLT-FLANGED-SMALL,6X12 (Ref # 132A)132BC06603                                                                                                                                                                                                                                                                                                                                                                                                    | BOLT,6X22 (Ref # 92002)                | 92002-1154  | 1        |
| PIN,4.2X6X12 (Ref # 92043)92043-12621PIN,6.2X8X14 (Ref # 92043A)92043-12632SEAL-OIL (Ref # 92049)92049-07981RING-O,OIL FILTER (Ref # 92055)92055-15031RING-O,WATER PUMP COVER (Ref # 92055A)92055-15711RING-O,59.6X2.4 (Ref # 92055B)92055-30181DAMPER (Ref # 92161)92161-00701CLAMP (Ref # 92173)92173-12011WASHER (Ref # 92200)92200-04101WASHER (Ref # 92200A)92200-10091BOLT-FLANGED-SMALL,6X12 (Ref # 132)132BA06121BOLT-FLANGED-SMALL,6X60 (Ref # 132A)132BC06603                                                                                                                                                                                                                                                                                                                                                                                               | WASHER,6.1X12X1 (Ref # 92022)          | 92022-077   | 1        |
| PIN,6.2X8X14 (Ref # 92043A)92043-12632SEAL-OIL (Ref # 92049)92049-07981RING-O,OIL FILTER (Ref # 92055)92055-15031RING-O,WATER PUMP COVER (Ref # 92055A)92055-15711RING-O,59.6X2.4 (Ref # 92055B)92055-30181DAMPER (Ref # 92161)92161-00701CLAMP (Ref # 92173)92173-12011WASHER (Ref # 92200)92200-04101WASHER (Ref # 92200A)92200-10091BOLT-FLANGED-SMALL,6X12 (Ref # 132)132BA06121BOLT-FLANGED-SMALL,6X60 (Ref # 132A)132BC06603                                                                                                                                                                                                                                                                                                                                                                                                                                    | PIN,DOWEL,4X13.8 (Ref # 92042)         | 92042-030   | 1        |
| SEAL-OIL (Ref # 92049)92049-07981RING-O,OIL FILTER (Ref # 92055)92055-15031RING-O,WATER PUMP COVER (Ref # 92055A)92055-15711RING-O,59.6X2.4 (Ref # 92055B)92055-30181DAMPER (Ref # 92161)92161-00701CLAMP (Ref # 92173)92173-12011WASHER (Ref # 92200)92200-04101WASHER (Ref # 92200A)92200-10091BOLT-FLANGED-SMALL,6X12 (Ref # 132)132BA06121BOLT-FLANGED-SMALL,6X60 (Ref # 132A)132BC06603                                                                                                                                                                                                                                                                                                                                                                                                                                                                          | PIN,4.2X6X12 (Ref # 92043)             | 92043-1262  | 1        |
| RING-O,OIL FILTER (Ref # 92055)92055-15031RING-O,WATER PUMP COVER (Ref # 92055A)92055-15711RING-O,59.6X2.4 (Ref # 92055B)92055-30181DAMPER (Ref # 92161)92161-00701CLAMP (Ref # 92173)92173-12011WASHER (Ref # 92200)92200-04101WASHER (Ref # 92200A)92200-10091BOLT-FLANGED-SMALL,6X12 (Ref # 132)132BA06121BOLT-FLANGED-SMALL,6X60 (Ref # 132A)132BC06603                                                                                                                                                                                                                                                                                                                                                                                                                                                                                                           | PIN,6.2X8X14 (Ref # 92043A)            | 92043-1263  | 2        |
| RING-O,WATER PUMP COVER (Ref # 92055A)92055-15711RING-O,59.6X2.4 (Ref # 92055B)92055-30181DAMPER (Ref # 92161)92161-00701CLAMP (Ref # 92173)92173-12011WASHER (Ref # 92200)92200-04101WASHER (Ref # 92200A)92200-10091BOLT-FLANGED-SMALL,6X12 (Ref # 132)132BA06121BOLT-FLANGED-SMALL,6X60 (Ref # 132A)132BC06603                                                                                                                                                                                                                                                                                                                                                                                                                                                                                                                                                     | SEAL-OIL (Ref # 92049)                 | 92049-0798  | 1        |
| RING-O,59.6X2.4 (Ref # 92055B)92055-30181DAMPER (Ref # 92161)92161-00701CLAMP (Ref # 92173)92173-12011WASHER (Ref # 92200)92200-04101WASHER (Ref # 92200A)92200-10091BOLT-FLANGED-SMALL,6X12 (Ref # 132)132BA06121BOLT-FLANGED-SMALL,6X60 (Ref # 132A)132BC06603                                                                                                                                                                                                                                                                                                                                                                                                                                                                                                                                                                                                      | RING-O,OIL FILTER (Ref # 92055)        | 92055-1503  | 1        |
| DAMPER (Ref # 92161)92161-00701CLAMP (Ref # 92173)92173-12011WASHER (Ref # 92200)92200-04101WASHER (Ref # 92200A)92200-10091BOLT-FLANGED-SMALL,6X12 (Ref # 132)132BA06121BOLT-FLANGED-SMALL,6X60 (Ref # 132A)132BC06603                                                                                                                                                                                                                                                                                                                                                                                                                                                                                                                                                                                                                                               | RING-O,WATER PUMP COVER (Ref # 92055A) | 92055-1571  | 1        |
| CLAMP (Ref # 92173)92173-12011WASHER (Ref # 92200)92200-04101WASHER (Ref # 92200A)92200-10091BOLT-FLANGED-SMALL,6X12 (Ref # 132)132BA06121BOLT-FLANGED-SMALL,6X60 (Ref # 132A)132BC06603                                                                                                                                                                                                                                                                                                                                                                                                                                                                                                                                                                                                                                                                              | RING-0,59.6X2.4 (Ref # 92055B)         | 92055-3018  | 1        |
| WASHER (Ref # 92200)92200-04101WASHER (Ref # 92200A)92200-10091BOLT-FLANGED-SMALL,6X12 (Ref # 132)132BA06121BOLT-FLANGED-SMALL,6X60 (Ref # 132A)132BC06603                                                                                                                                                                                                                                                                                                                                                                                                                                                                                                                                                                                                                                                                                                            | DAMPER (Ref # 92161)                   | 92161-0070  | 1        |
| WASHER (Ref # 92200A) 92200-1009 1   BOLT-FLANGED-SMALL,6X12 (Ref # 132) 132BA0612 1   BOLT-FLANGED-SMALL,6X60 (Ref # 132A) 132BC0660 3                                                                                                                                                                                                                                                                                                                                                                                                                                                                                                                                                                                                                                                                                                                               | CLAMP (Ref # 92173)                    | 92173-1201  | 1        |
| BOLT-FLANGED-SMALL,6X12 (Ref # 132)   132BA0612   1     BOLT-FLANGED-SMALL,6X60 (Ref # 132A)   132BC0660   3                                                                                                                                                                                                                                                                                                                                                                                                                                                                                                                                                                                                                                                                                                                                                          | WASHER (Ref # 92200)                   | 92200-0410  | 1        |
| BOLT-FLANGED-SMALL,6X60 (Ref # 132A) 132BC0660 3                                                                                                                                                                                                                                                                                                                                                                                                                                                                                                                                                                                                                                                                                                                                                                                                                      | WASHER (Ref # 92200A)                  | 92200-1009  | 1        |
|                                                                                                                                                                                                                                                                                                                                                                                                                                                                                                                                                                                                                                                                                                                                                                                                                                                                       | BOLT-FLANGED-SMALL,6X12 (Ref # 132)    | 132BA0612   | 1        |
| CIRCLIP-TYPE-C,11MM (Ref # 480) 480J1100 1                                                                                                                                                                                                                                                                                                                                                                                                                                                                                                                                                                                                                                                                                                                                                                                                                            | BOLT-FLANGED-SMALL,6X60 (Ref # 132A)   | 132BC0660   | 3        |
|                                                                                                                                                                                                                                                                                                                                                                                                                                                                                                                                                                                                                                                                                                                                                                                                                                                                       | CIRCLIP-TYPE-C,11MM (Ref # 480)        | 480J1100    | 1        |

## 2020 Z900 ABS PARTS LIST

Oil Pump/Oil Filter

| ITEM NAME                 | PART NUMBER | QUANTITY |
|---------------------------|-------------|----------|
| PIN-DOWEL,4X8 (Ref # 551) | 551A0408    | 2        |