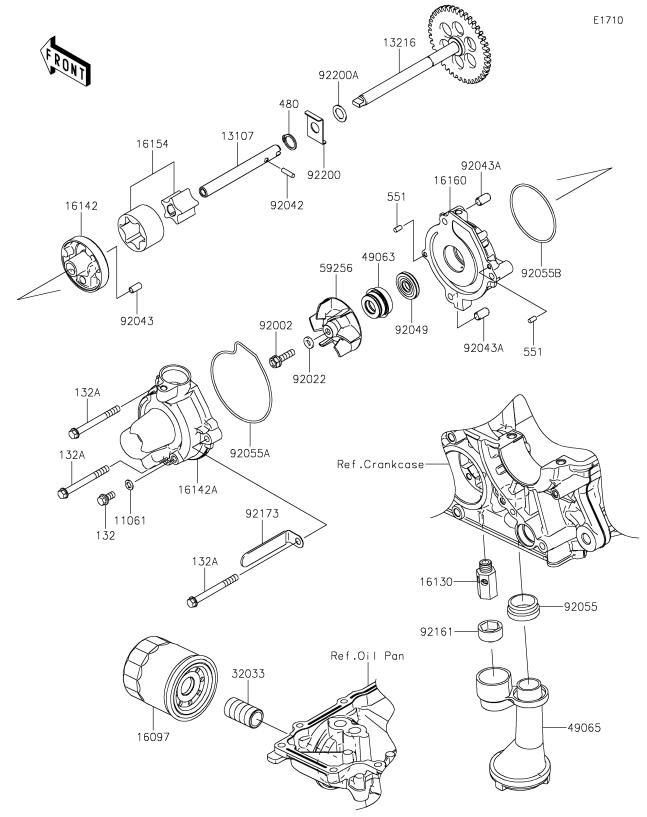

## 2019 Z900RS ABS PARTS DIAGRAM

Oil Pump/Oil Filter

## 2019 Z900RS ABS PARTS LIST

Oil Pump/Oil Filter

|                                        |            | QUANTITY |
|----------------------------------------|------------|----------|
| GASKET (Ref # 11061)                   | 11061-0107 | 1        |
| SHAFT (Ref # 13107)                    | 13107-0214 | 1        |
| GEAR-COMP,OIL PUMP,41T (Ref # 13216)   | 13216-0020 | 1        |
| FILTER-ASSY-OIL (Ref # 16097)          | 16097-0008 | 1        |
| VALVE-ASSY-RELIEF (Ref # 16130)        | 16130-1058 | 1        |
| COVER-PUMP (Ref # 16142)               | 16142-0064 | 1        |
| COVER-PUMP (Ref # 16142A)              | 16142-0746 | 1        |
| ROTOR-PUMP (Ref # 16154)               | 16154-0057 | 1        |
| BODY (Ref # 16160)                     | 16160-0796 | 1        |
| PIPE,OIL FILTER (Ref # 32033)          | 32033-1535 | 1        |
| SEAL-MECHANICAL,WATER (Ref # 49063)    | 49063-1055 | 1        |
| FILTER-OIL (Ref # 49065)               | 49065-0026 | 1        |
| IMPELLER (Ref # 59256)                 | 59256-0555 | 1        |
| BOLT,6X22 (Ref # 92002)                | 92002-1154 | 1        |
| WASHER,6.1X12X1 (Ref # 92022)          | 92022-077  | 1        |
| PIN,DOWEL,4X13.8 (Ref # 92042)         | 92042-030  | 1        |
| PIN,4.2X6X12 (Ref # 92043)             | 92043-1262 | 1        |
| PIN,6.2X8X14 (Ref # 92043A)            | 92043-1263 | 2        |
| SEAL-OIL (Ref # 92049)                 | 92049-0798 | 1        |
| RING-O,OIL FILTER (Ref # 92055)        | 92055-1503 | 1        |
| RING-O,WATER PUMP COVER (Ref # 92055A) | 92055-1571 | 1        |
| RING-0,59.6X2.4 (Ref # 92055B)         | 92055-3018 | 1        |
| DAMPER (Ref # 92161)                   | 92161-0070 | 1        |
| CLAMP (Ref # 92173)                    | 92173-1201 | 1        |
| WASHER (Ref # 92200)                   | 92200-0410 | 1        |
| WASHER (Ref # 92200A)                  | 92200-1009 | 1        |
| BOLT-FLANGED-SMALL,6X12 (Ref # 132)    | 132BA0612  | 1        |
| BOLT-FLANGED-SMALL,6X60 (Ref # 132A)   | 132BC0660  | 3        |
| CIRCLIP-TYPE-C,11MM (Ref # 480)        | 480J1100   | 1        |

## 2019 Z900RS ABS PARTS LIST

Oil Pump/Oil Filter

| ITEM NAME                 | PART NUMBER | QUANTITY |
|---------------------------|-------------|----------|
| PIN-DOWEL,4X8 (Ref # 551) | 551A0408    | 2        |