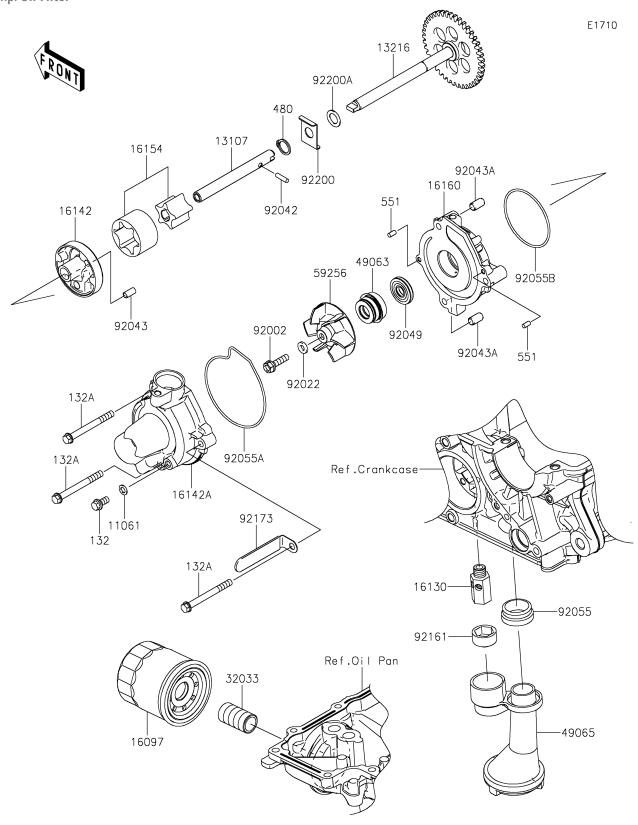

## 2021 Z900 ABS PARTS DIAGRAM

Oil Pump/Oil Filter

## **2021 Z900 ABS PARTS LIST**

Oil Pump/Oil Filter

| ITEM NAME                              | PART NUMBER | QUANTITY |
|----------------------------------------|-------------|----------|
| GASKET (Ref # 11061)                   | 11061-0107  | 1        |
| SHAFT (Ref # 13107)                    | 13107-0214  | 1        |
| BOLT-FLANGED-SMALL,6X12 (Ref # 132)    | 132BA0612   | 1        |
| GEAR-COMP,OIL PUMP,41T (Ref # 13216)   | 13216-0020  | 1        |
| BOLT-FLANGED-SMALL,6X60 (Ref # 132A)   | 132BC0660   | 3        |
| FILTER-ASSY-OIL (Ref # 16097)          | 16097-0008  | 1        |
| VALVE-ASSY-RELIEF (Ref # 16130)        | 16130-1058  | 1        |
| COVER-PUMP (Ref # 16142)               | 16142-0064  | 1        |
| COVER-PUMP (Ref # 16142A)              | 16142-0746  | 1        |
| ROTOR-PUMP (Ref # 16154)               | 16154-0057  | 1        |
| BODY (Ref # 16160)                     | 16160-0796  | 1        |
| PIPE,OIL FILTER (Ref # 32033)          | 32033-1535  | 1        |
| CIRCLIP-TYPE-C,11MM (Ref # 480)        | 480J1100    | 1        |
| SEAL-MECHANICAL,WATER (Ref # 49063)    | 49063-1055  | 1        |
| FILTER-OIL (Ref # 49065)               | 49065-0026  | 1        |
| PIN-DOWEL,4X8 (Ref # 551)              | 551A0408    | 2        |
| IMPELLER (Ref # 59256)                 | 59256-0555  | 1        |
| BOLT,6X22 (Ref # 92002)                | 92002-1154  | 1        |
| WASHER,6.1X12X1 (Ref # 92022)          | 92022-077   | 1        |
| PIN,DOWEL,4X13.8 (Ref # 92042)         | 92042-030   | 1        |
| PIN,4.2X6X12 (Ref # 92043)             | 92043-1262  | 1        |
| PIN,6.2X8X14 (Ref # 92043A)            | 92043-1263  | 2        |
| SEAL-OIL (Ref # 92049)                 | 92049-0798  | 1        |
| RING-O,OIL FILTER (Ref # 92055)        | 92055-1503  | 1        |
| RING-O,WATER PUMP COVER (Ref # 92055A) | 92055-1571  | 1        |
| RING-O,59.6X2.4 (Ref # 92055B)         | 92055-3018  | 1        |
| DAMPER (Ref # 92161)                   | 92161-0070  | 1        |
| CLAMP (Ref # 92173)                    | 92173-1201  | 1        |
| WASHER (Ref # 92200)                   | 92200-0410  | 1        |
|                                        |             |          |

## **2021 Z900 ABS PARTS LIST**

Oil Pump/Oil Filter

| ITEM NAME             | PART NUMBER | QUANTITY |
|-----------------------|-------------|----------|
| WASHER (Ref # 92200A) | 92200-1009  | 1        |