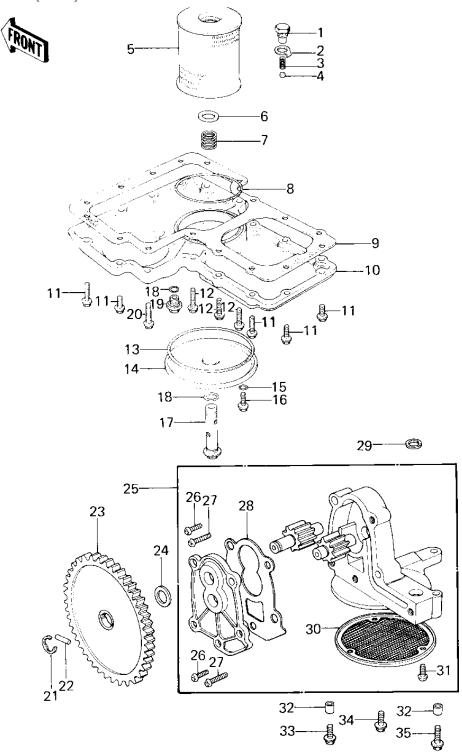

## 1978 Z1R PARTS DIAGRAM

OIL PAN/OIL PUMP/OIL FILTER ('78 D1)

## 1978 Z1R PARTS LIST

OIL PAN/OIL PUMP/OIL FILTER ('78 D1)

| ITEM NAME                       | PART NUMBER | QUANTITY |
|---------------------------------|-------------|----------|
| BOLT (Ref # 1)                  | 92003-095   | 1        |
| WASHER,LOCK (Ref # 2)           | 92024-048   | 1        |
| SPRING (Ref # 3)                | 92081-109   | 1        |
| BALL STEEL 3/8' (Ref # 4)       | 600A1200    | 1        |
| ELEMENT,OIL FILTER (Ref # 5)    | 16099-002   | 1        |
| WASHER,20.5X30X1.0 (Ref # 6)    | 92022-1012  | 1        |
| SPRING,OIL FILTER (Ref # 7)     | 92081-1018  | 1        |
| "O" RING,91MM (Ref # 8)         | 92055-052   | 1        |
| GASKET,OIL PAN (Ref # 9)        | 11060-1074  | 1        |
| PAN-OIL (Ref # 10)              | 49034-5020  | 1        |
| BOLT,FLANGED,6X25 (Ref # 11)    | 130G0625    | 13       |
| BOLT, HEX HEAD, 6X34 (Ref # 12) | 92003-159   | 3        |
| "0" RING,105MM (Ref # 13)       | 671B25105   | 1        |
| COVER,OIL FILTER (Ref # 14)     | 14025-1112  | 1        |
| "O" RING,8MM (Ref # 15)         | 670B1508    | 1        |
| PLUG,OIL DRAIN (Ref # 16)       | 92066-024   | 1        |
| BOLT,OIL FILTER (Ref # 17)      | 92001-1074  | 1        |
| "O" RING,22MM (Ref # 18)        | 670B2022    | 2        |
| PLUG,OIL DRAIN (Ref # 19)       | 92001-1183  | 1        |
| BOLT-FLANGED,6X50 (Ref # 20)    | 130G0650    | 1        |
| CIRCLIP,7MM (Ref # 21)          | 482K7000    | 1        |
| PIN,DOWEL,3X14 (Ref # 22)       | 551A0314    | 1        |
| GEAR,OIL PUMP 49T (Ref # 23)    | 16085-019   | 1        |
| WASHER,LOCK,16MM (Ref # 24)     | 92026-080   | 1        |
| PUMP-ASSY-OIL (Ref # 25)        | 16082-5001  | 1        |
| SCREW PAN HEAD 6X18 (Ref # 26)  | 220B0618    | 4        |
| SCREW PAN HEAD 6X28 (Ref # 27)  | 220B0628    | 2        |
| GASKET,OIL PUMP (Ref # 28)      | 11009-1029  | 1        |
| O RING,0.D=18MM (Ref # 29)      | 92055-048   | 1        |
|                                 |             |          |

## 1978 Z1R PARTS LIST

OIL PAN/OIL PUMP/OIL FILTER ('78 D1)

| ITEM NAME                     | PART NUMBER | QUANTITY |
|-------------------------------|-------------|----------|
| STRAINER,OIL PUMP (Ref # 30)  | 16111-004   | 1        |
| SCREW PAN HEAD 5X8 (Ref # 31) | 220B0508    | 3        |
| PIN,DOWEL,8X10 (Ref # 32)     | 92043-1302  | 2        |
| BOLT,HEX HEAD,6X35 (Ref # 33) | 92001-164   | 1        |
| BOLT,FLANGED,6X22 (Ref # 34)  | 92001-1352  | 1        |
| BOLT,HEX HEAD,6X45 (Ref # 35) | 92001-165   | 1        |