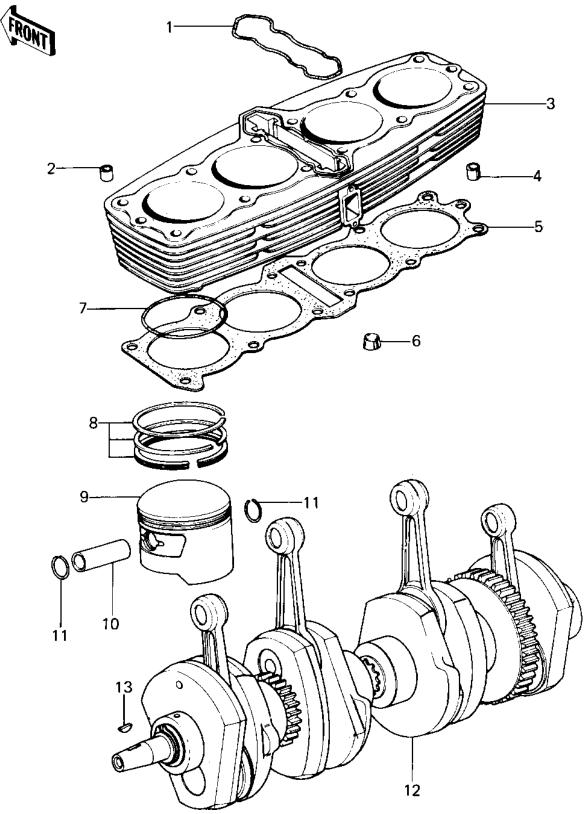

## 1978 KZ1000 PARTS DIAGRAM

CYLINDER/PISTONS/CRANKSHAFT ('77-'78 A1/

## 1978 KZ1000 PARTS LIST

CYLINDER/PISTONS/CRANKSHAFT ('77-'78 A1/

| ITEM NAME                      | PART NUMBER  | QUANTITY |
|--------------------------------|--------------|----------|
| GASKET,CYLINDER RUBE (Ref # 1) | 92055-062    | 1        |
| PIN,DOWEL,10X14 (Ref # 2)      | 552B1014     | 2        |
| CYLINDER (Ref # 3)             | 11005-163-2H | 1        |
| PIN,11X14X12.3 (Ref # 4)       | 92042-028    | 2        |
| GASKET,CYLINDER BASE (Ref # 5) | 11009-030    | 1        |
| RUBBER PLUG,CYLINDER (Ref # 6) | 92074-030    | 4        |
| "O" RING,73MM (Ref # 7)        | 92055-054    | 4        |
| RING SET,STD (Ref # 8)         | 13008-1001   | 4        |
| RING SET,0.020"O/S (Ref # 8)   | 13025-1001   | (4       |
| RING SET,0.040"O/S (Ref # 8)   | 13024-1001   | (4       |
| PISTON,S.T.D (Ref # 9)         | 13001-1003   | 4        |
| PISTON,S.T.D (Ref # 9)         | 13001-1003   | 4        |
| PISTON,S.T.D (Ref # 9)         | 13001-1005   | 4        |
| PISTON,0.020'O/S (Ref # 9)     | 13029-078    | (4       |
| PISTON,0.020 O/S (Ref # 9)     | 13029-1002   | (4       |
| PISTON,0.020 O/S (Ref # 9)     | 13029-1003   | (4       |
| PISTON,0.040"0/S (Ref # 9)     | 13027-070    | (4       |
| PISTON,0.040"0/S (Ref # 9)     | 13027-1003   | (4       |
| PISTON,0.040 O/S (Ref # 9)     | 13027-1005   | (4       |
| PIN-PISTON (Ref # 10)          | 13002-022    | 4        |
| CIRCLIP, PISTON PIN (Ref # 11) | 92036-021    | 8        |
| CRANKSHAFT ASSY (Ref # 12)     | 13031-056    | 1        |
| CRANKSHAFT ASSY (Ref # 12)     | 13031-1006   | 1        |
| WOODRUFF KEY (Ref # 13)        | 92038-001    | 1        |
|                                |              |          |