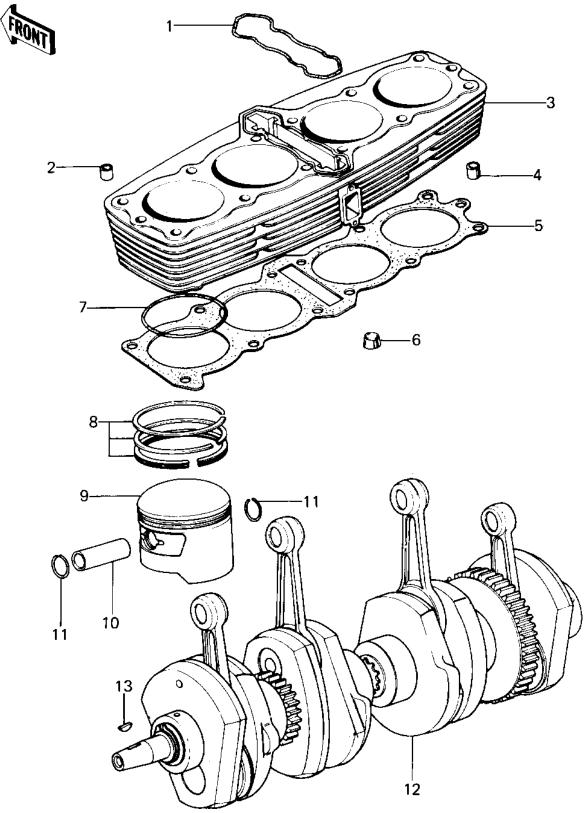

## 1977 KZ1000 PARTS DIAGRAM

CYLINDER/PISTONS/CRANKSHAFT ('77-'78 A1/

## **1977 KZ1000 PARTS LIST**

CYLINDER/PISTONS/CRANKSHAFT ('77-'78 A1/

| ITEM NAME                      | PART NUMBER  | QUANTITY |
|--------------------------------|--------------|----------|
| GASKET,CYLINDER RUBE (Ref # 1) | 92055-062    | 1        |
| PIN,DOWEL,10X14 (Ref # 2)      | 552B1014     | 2        |
| CYLINDER (Ref # 3)             | 11005-163-2H | 1        |
| PIN,11X14X12.3 (Ref # 4)       | 92042-028    | 2        |
| GASKET,CYLINDER BASE (Ref # 5) | 11009-030    | 1        |
| RUBBER PLUG,CYLINDER (Ref # 6) | 92074-030    | 4        |
| "O" RING,73MM (Ref # 7)        | 92055-054    | 4        |
| RING SET,STD (Ref # 8)         | 13008-1001   | 4        |
| RING SET,0.020"O/S (Ref # 8)   | 13025-1001   | (4       |
| RING SET,0.040"O/S (Ref # 8)   | 13024-1001   | (4       |
| PISTON,S.T.D (Ref # 9)         | 13001-1003   | 4        |
| PISTON,S.T.D (Ref # 9)         | 13001-1003   | 4        |
| PISTON,S.T.D (Ref # 9)         | 13001-1005   | 4        |
| PISTON,0.020'O/S (Ref # 9)     | 13029-078    | (4       |
| PISTON,0.020 O/S (Ref # 9)     | 13029-1002   | (4       |
| PISTON,0.020 O/S (Ref # 9)     | 13029-1003   | (4       |
| PISTON,0.040"0/S (Ref # 9)     | 13027-070    | (4       |
| PISTON,0.040"0/S (Ref # 9)     | 13027-1003   | (4       |
| PISTON,0.040 O/S (Ref # 9)     | 13027-1005   | (4       |
| PIN-PISTON (Ref # 10)          | 13002-022    | 4        |
| CIRCLIP, PISTON PIN (Ref # 11) | 92036-021    | 8        |
| CRANKSHAFT ASSY (Ref # 12)     | 13031-056    | 1        |
| CRANKSHAFT ASSY (Ref # 12)     | 13031-1006   | 1        |
| WOODRUFF KEY (Ref # 13)        | 92038-001    | 1        |
|                                |              |          |