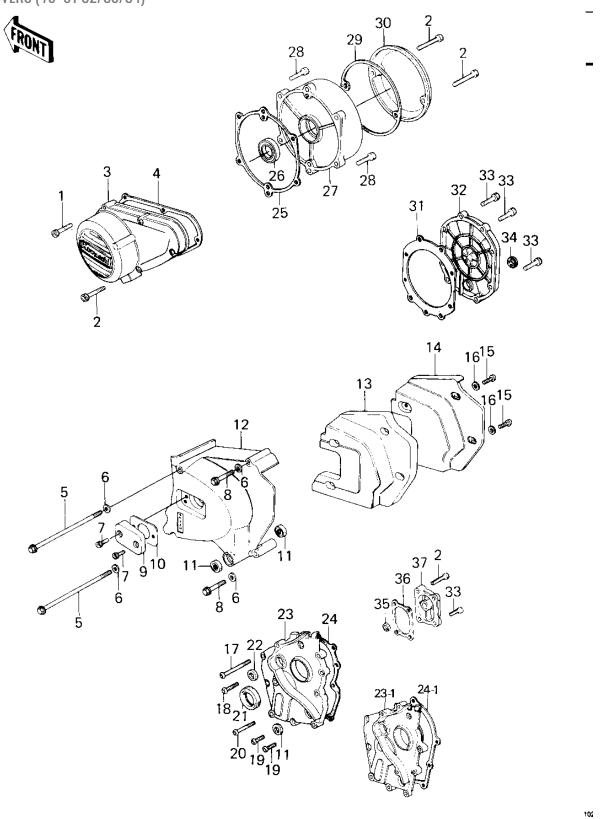

## 1981 Police 1000 PARTS DIAGRAM

ENGINE COVERS ('79-'81 C2/C3/C4)

## 1981 Police 1000 PARTS LIST

ENGINE COVERS ('79-'81 C2/C3/C4)

| ITEM NAME                       | PART NUMBER | QUANTITY |
|---------------------------------|-------------|----------|
| BOLT,SOCKET,6X30 (Ref # 1)      | 120P0630    | 6        |
| BOLT,SOCKET,6X40 (Ref # 2)      | 120P0640    | 6        |
| COVER,GENERATOR (Ref # 3)       | 14031-1015  | 1        |
| GASKET,GENERATOR COV (Ref # 4)  | 11060-1075  | 1        |
| BOLT-UPSET,6X125 (Ref # 5)      | 112G06125   | 2        |
| WASHER PLAIN 6MM (Ref # 6)      | 410B0600    | 4        |
| BOLT,6X14 (Ref # 7)             | 120P0614    | 2        |
| BOLT,6X70 (Ref # 8)             | 110G0670    | 2        |
| COVER,CLUTCH ADJUSTI (Ref # 9)  | 14025-1038  | 1        |
| GASKET,CLUTCH ADJ CO (Ref # 10) | 11009-1126  | 1        |
| OIL SEAL SB12205 (Ref # 11)     | 92049-004   | 3        |
| COVER,FRONT CHAIN (Ref # 12)    | 14026-1017  | 1        |
| ARRESTER,SOUND (Ref # 13)       | 92075-1064  | 1        |
| COVER,SOUND ARRESTER (Ref # 14) | 14025-1044  | 1        |
| SCREW PAN HEAD 6X12 (Ref # 15)  | 220B0612    | 4        |
| WASHER PLAIN 6MM (Ref # 16)     | 410B0600    | 4        |
| SCREW PAN HEAD 6X60 (Ref # 17)  | 220B0660    | 1        |
| SCREW PAN HEAD 6X28 (Ref # 18)  | 220B0628    | 1        |
| SCREW PAN HEAD 6X22 (Ref # 19)  | 220B0622    | 6        |
| SCREW PAN HEAD 6X40 (Ref # 20)  | 220B0640    | 2        |
| OIL SEAL SC325210 (Ref # 21)    | 92050-024   | 1        |
| OIL SEAL,TC7187 (Ref # 22)      | 92050-048   | 1        |
| COVER,TRANSMISSION (Ref # 23)   | 14025-5028  | 1        |
| GASKET,TRANSMISSION (Ref # 24)  | 11060-1069  | 1        |
| GASKET,RH ENGINE COV (Ref # 25) | 11060-1071  | 1        |
| OIL SEAL,S25407R (Ref # 26)     | 92050-047   | 1        |
| COVER,R.H ENGINE (Ref # 27)     | 14032-083   | 1        |
| BOLT,SOCKET,6X22 (Ref # 28)     | 120P0622    | 6        |
| GASKET,POINT CAP (Ref # 29)     | 14050-006   | 1        |
|                                 |             |          |

## 1981 Police 1000 PARTS LIST

ENGINE COVERS ('79-'81 C2/C3/C4)

| ITEM NAME                       | PART NUMBER  | QUANTITY |
|---------------------------------|--------------|----------|
| COVER,CENTACK BREAKE (Ref # 30) | 14025-1037   | 1        |
| GASKET,CLUTCH (Ref # 31)        | 14046-024    | 1        |
| COVER,CLUTCH (Ref # 32)         | 14032-1015   | 1        |
| BOLT,6X25 (Ref # 33)            | 120P0625     | 11       |
| GAUGE,OIL LEVEL (Ref # 34)      | 52015-004    | 1        |
| OIL SEAL,SC22325 (Ref # 35)     | 92049-1048   | 1        |
| GASKET,KICK COVER (Ref # 36)    | 14046-025    | 1        |
| COVER,KICK SHAFT,BAR (Ref # 37) | 14032-075-2H | 1        |