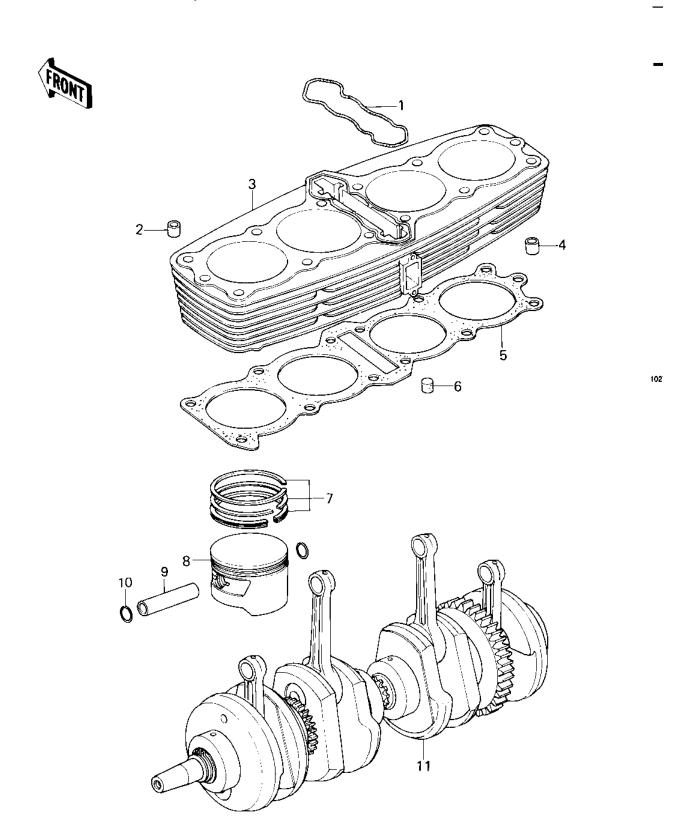

## 1979 Police 1000 PARTS DIAGRAM

CYLINDER/PISTONS/CRANKSHAFT ('79-'81 C2/

## 1979 Police 1000 PARTS LIST

CYLINDER/PISTONS/CRANKSHAFT ('79-'81 C2/

| ITEM NAME                      | PART NUMBER  | QUANTITY |
|--------------------------------|--------------|----------|
| GASKET,CYLINDER RUBE (Ref # 1) | 92055-062    | 1        |
| PIN,DOWEL,10X8.2X14 (Ref # 2)  | 552B1014     | 2        |
| CYLINDER (Ref # 3)             | 11005-163-2H | 1        |
| PIN,11X14X12.3 (Ref # 4)       | 92043-1266   | 2        |
| GASKET,CYLINDER BASE (Ref # 5) | 11009-030    | 1        |
| RUBBER PLUG,CYLINDER (Ref # 6) | 92074-030    | 4        |
| RING SET,STD (Ref # 7)         | 13008-5012   | 4        |
| RING SET,0.020"O/S (Ref # 7)   | 13025-5007   | (4       |
| RING SET,0.040"O/S (Ref # 7)   | 13024-5008   | (4       |
| PISTON,S.T.D (Ref # 8)         | 13001-1005   | 4        |
| PISTON,0.020 O/S (Ref # 8)     | 13029-1003   | (4       |
| PISTON,0.040 O/S (Ref # 8)     | 13027-1005   | (4       |
| PIN-PISTON (Ref # 9)           | 13002-022    | 4        |
| CIRCLIP,PISTON PIN (Ref # 10)  | 92036-021    | 8        |
| CRANKSHAFT ASSY (Ref # 11)     | 13031-1018   | 1        |