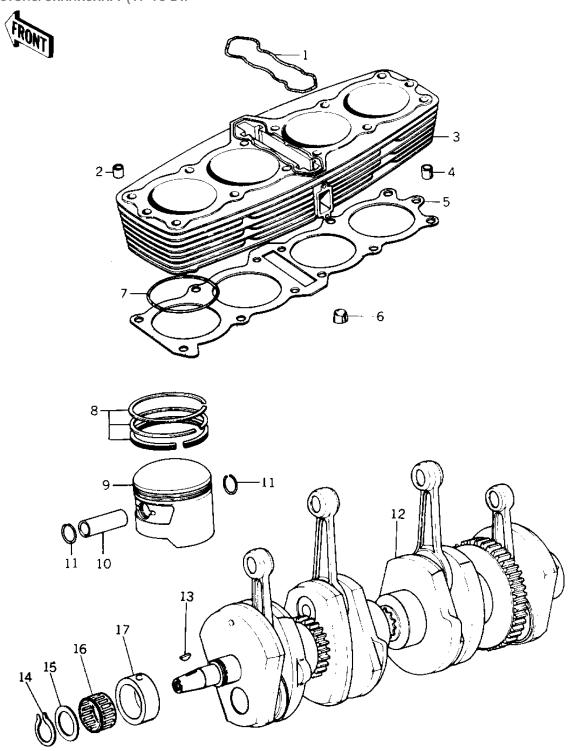

## 1977 KZ1000 LTD PARTS DIAGRAM

CYLINDER/PISTONS/CRANKSHAFT ('77-'78 B1/

## 1977 KZ1000 LTD PARTS LIST

CYLINDER/PISTONS/CRANKSHAFT ('77-'78 B1/

| ITEM NAME                       | PART NUMBER  | QUANTITY |
|---------------------------------|--------------|----------|
| GASKET,CYLINDER RUBER (Ref # 1) | 92055-062    | 1        |
| PIN,DOWEL,10X8.2X14 (Ref # 2)   | 92043-1037   | 2        |
| CYLINDER (Ref # 3)              | 11005-163-2H | 1        |
| PIN,11X14X12.3 (Ref # 4)        | 92043-1266   | 2        |
| GASKET,CYLINDER BASE (Ref # 5)  | 11009-030    | 1        |
| RUBBER PLUG,CYLINDER (Ref # 6)  | 92074-030    | 4        |
| "O" RING,73MM (Ref # 7)         | 92055-054    | 4        |
| RING SET,STD (Ref # 8)          | 13008-5012   | 4        |
| RING SET,STD (Ref # 8)          | 13008-5012   | AL       |
| RING SET,0.020"O/S (Ref # 8)    | 13025-5007   | (4       |
| RING SET,0.020"O/S (Ref # 8)    | 13025-5007   | AL       |
| RING SET,0.040"O/S (Ref # 8)    | 13024-5008   | (4       |
| RING SET,0.040"O/S (Ref # 8)    | 13024-5008   | AL       |
| PISTON,S.T.D (Ref # 9)          | 13001-1005   | 4        |
| PISTON,S.T.D (Ref # 9)          | 13001-1005   | 4        |
| PISTON,0.020'O/S (Ref # 9)      | 13029-078    | (4       |
| PISTON,0.020 O/S (Ref # 9)      | 13029-1003   | (4       |
| PISTON,0.040"0/S (Ref # 9)      | 13027-1003   | (4       |
| PISTON,0.040"0/S (Ref # 9)      | 13027-1003   | (4       |
| PIN-PISTON (Ref # 10)           | 13002-022    | 4        |
| CIRCLIP, PISTON PIN (Ref # 11)  | 92036-021    | 8        |
| CRANKSHAFT ASSY (Ref # 12)      | 13031-056    | 1        |
| CRANKSHAFT ASSY (Ref # 12)      | 13031-1006   | 1        |
| WOODRUFF KEY (Ref # 13)         | 92038-001    | 1        |
| CIRCLIP,30MM (Ref # 14)         | 480J3000     | 2        |
| WASHER,THRUST (Ref # 15)        | 92026-079    | 2        |
| BRG,N,PK304016.8X3 (Ref # 16)   | 92046-063    | 2        |
| BUSHING,CRANKSHAFT (Ref # 17)   | 92028-121    | 2        |