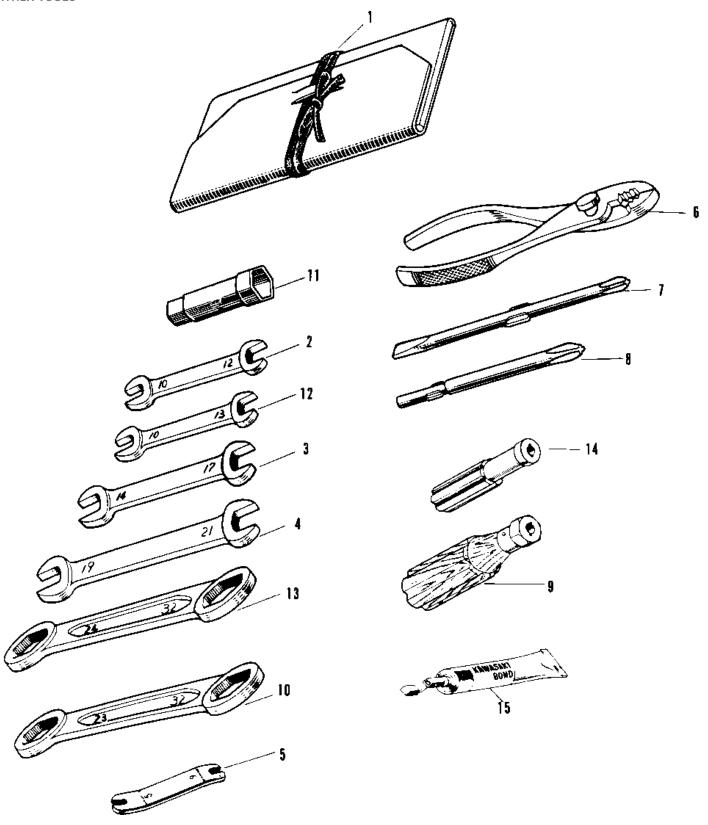

## 1969 Commander PARTS DIAGRAM

**OWNER TOOLS** 

## 1969 Commander PARTS LIST

**OWNER TOOLS** 

| ITEM NAME                                | PART NUMBER | QUANTITY |
|------------------------------------------|-------------|----------|
| UNAVAILABLE IN PRICE BOOK (Ref # 1~11)   | 56007-010   | 1        |
| BAG,TOOL (Ref # 1)                       | 56008-008   | 1        |
| UNAVAILABLE IN PRICE BOOK (Ref # 2)      | 960B1012    | 1        |
| UNAVAILABLE IN PRICE BOOK (Ref # 3)      | 960B1417    | 1        |
| UNAVAILABLE IN PRICE BOOK (Ref # 4)      | 960B1921    | 1        |
| WRENCH TAPPET ADJUST (Ref # 5)           | 92108-002   | 1        |
| UNAVAILABLE IN PRICE BOOK (Ref # 6)      | 956P1500    | (1       |
| 92112-003 (Canada) (Ref # 6)             | 92112-001   | 1        |
| UNAVAILABLE IN PRICE BOOK (Ref # 7)      | 92107-002   | 1        |
| SCREW DRIVER #3 PHLIP (Ref # 8)          | 92107-005   | 1        |
| UNAVAILABLE IN PRICE BOOK (Ref # 9)      | 92106-003   | 1        |
| UNAVAILABLE IN PRICE BOOK (Ref # 10)     | 92109-001   | 1        |
| UNAVAILABLE IN PRICE BOOK (Ref # 11)     | 92110-011   | 1        |
| UNAVAILABLE IN PRICE BOOK (Ref # 1~8, 1) | 56007-015   | 1        |
| UNAVAILABLE IN PRICE BOOK (Ref # 12)     | 960B1013    | 1        |
| WRENCH BOX 24X32 (Ref # 13)              | 92109-002   | 1        |
| 92106-1001 (Canada) (Ref # 14)           | 92106-002   | 1        |
| LIQUID GASKET (Ref # 15)                 | 92104-002   | AR       |
|                                          |             |          |