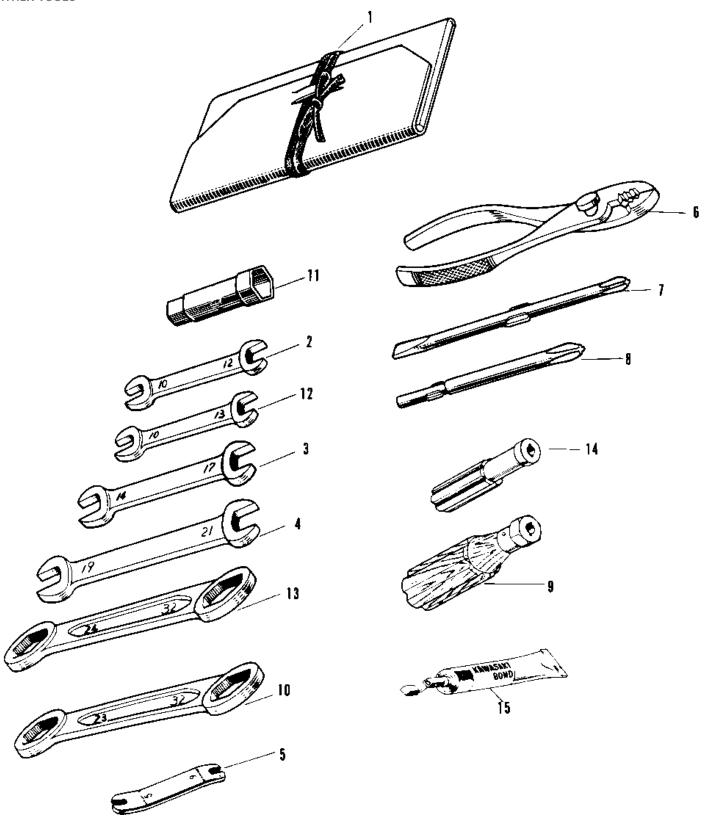

## 1968 Commander PARTS DIAGRAM

**OWNER TOOLS** 

## 1968 Commander PARTS LIST

**OWNER TOOLS** 

| ITEM NAME                                | PART NUMBER | QUANTITY |
|------------------------------------------|-------------|----------|
| UNAVAILABLE IN PRICE BOOK (Ref # 1~11)   | 56007-010   | 1        |
| BAG,TOOL (Ref # 1)                       | 56008-008   | 1        |
| UNAVAILABLE IN PRICE BOOK (Ref # 2)      | 960B1012    | 1        |
| UNAVAILABLE IN PRICE BOOK (Ref # 3)      | 960B1417    | 1        |
| UNAVAILABLE IN PRICE BOOK (Ref # 4)      | 960B1921    | 1        |
| WRENCH TAPPET ADJUST (Ref # 5)           | 92108-002   | 1        |
| UNAVAILABLE IN PRICE BOOK (Ref # 6)      | 956P1500    | (1       |
| 92112-003 (Canada) (Ref # 6)             | 92112-001   | 1        |
| UNAVAILABLE IN PRICE BOOK (Ref # 7)      | 92107-002   | 1        |
| SCREW DRIVER #3 PHLIP (Ref # 8)          | 92107-005   | 1        |
| UNAVAILABLE IN PRICE BOOK (Ref # 9)      | 92106-003   | 1        |
| UNAVAILABLE IN PRICE BOOK (Ref # 10)     | 92109-001   | 1        |
| UNAVAILABLE IN PRICE BOOK (Ref # 11)     | 92110-011   | 1        |
| UNAVAILABLE IN PRICE BOOK (Ref # 1~8, 1) | 56007-015   | 1        |
| UNAVAILABLE IN PRICE BOOK (Ref # 12)     | 960B1013    | 1        |
| WRENCH BOX 24X32 (Ref # 13)              | 92109-002   | 1        |
| 92106-1001 (Canada) (Ref # 14)           | 92106-002   | 1        |
| LIQUID GASKET (Ref # 15)                 | 92104-002   | AR       |