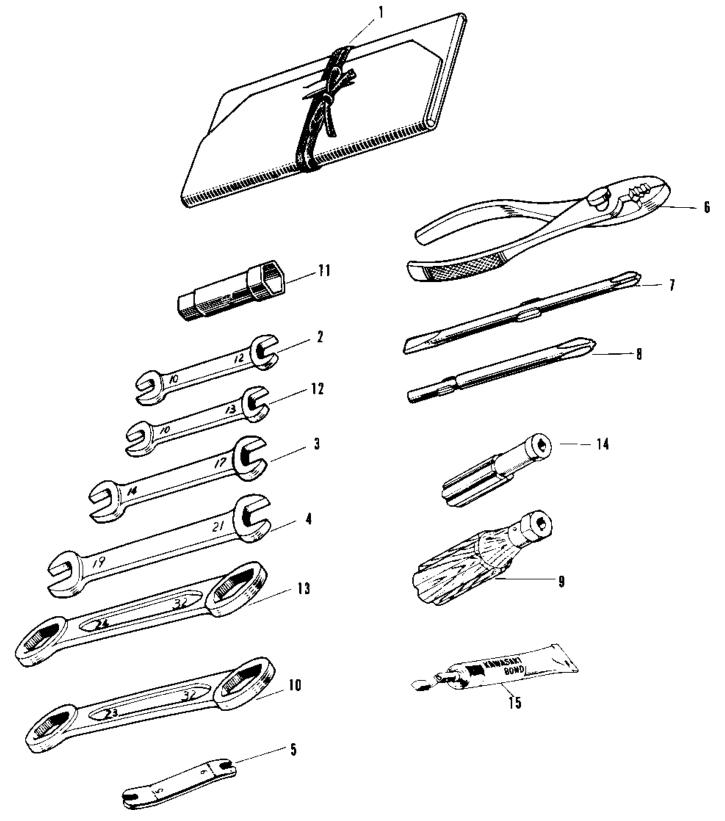

## **1968 W1SS PARTS DIAGRAM** OWNER TOOLS

## 1968 W1SS PARTS LIST

**OWNER TOOLS** 

| ITEM NAME                                | PART NUMBER | QUANTITY |
|------------------------------------------|-------------|----------|
| UNAVAILABLE IN PRICE BOOK (Ref # 1~11)   | 56007-010   | 1        |
| BAG,TOOL (Ref # 1)                       | 56008-008   | 1        |
| UNAVAILABLE IN PRICE BOOK (Ref # 2)      | 960B1012    | 1        |
| UNAVAILABLE IN PRICE BOOK (Ref # 3)      | 960B1417    | 1        |
| UNAVAILABLE IN PRICE BOOK (Ref # 4)      | 960B1921    | 1        |
| WRENCH TAPPET ADJUST (Ref # 5)           | 92108-002   | 1        |
| UNAVAILABLE IN PRICE BOOK (Ref # 6)      | 956P1500    | (1       |
| 92112-003 (Canada) (Ref # 6)             | 92112-001   | 1        |
| UNAVAILABLE IN PRICE BOOK (Ref # 7)      | 92107-002   | 1        |
| SCREW DRIVER #3 PHLIP (Ref # 8)          | 92107-005   | 1        |
| UNAVAILABLE IN PRICE BOOK (Ref # 9)      | 92106-003   | 1        |
| UNAVAILABLE IN PRICE BOOK (Ref # 10)     | 92109-001   | 1        |
| UNAVAILABLE IN PRICE BOOK (Ref # 11)     | 92110-011   | 1        |
| UNAVAILABLE IN PRICE BOOK (Ref # 1~8, 1) | 56007-015   | 1        |
| UNAVAILABLE IN PRICE BOOK (Ref # 12)     | 960B1013    | 1        |
| WRENCH BOX 24X32 (Ref # 13)              | 92109-002   | 1        |
| 92106-1001 (Canada) (Ref # 14)           | 92106-002   | 1        |
| LIQUID GASKET (Ref # 15)                 | 92104-002   | AR       |
|                                          |             |          |