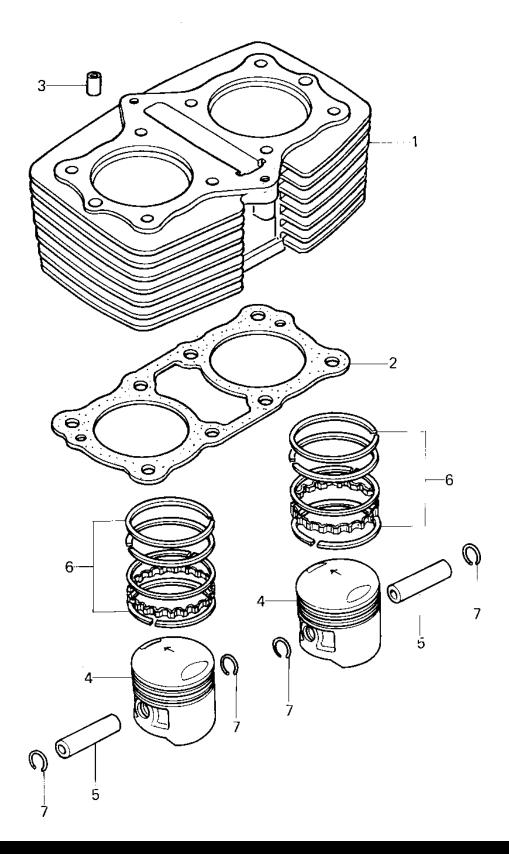

## 1979 KZ400-H1 PARTS DIAGRAM

CYLINDER/PISTONS

## 1979 KZ400-H1 PARTS LIST

## CYLINDER/PISTONS

| ITEM NAME                      | PART NUMBER | QUANTITY |
|--------------------------------|-------------|----------|
| CYLINDER (Ref # 1)             | 11005-1002  | 1        |
| GASKET,CYLINDER BASE (Ref # 2) | 11009-1176  | 1        |
| PIN,DOWEL,10X8.2X14 (Ref # 3)  | 92043-1037  | 2        |
| PISTON,STD (Ref # 4)           | 13001-1001  | 2        |
| PISTON,0.020",O/S (Ref # 4)    | 13029-1006  | (2       |
| PISTON,0.040",O/S (Ref # 4)    | 13027-1008  | (2       |
| PIN-PISTON (Ref # 5)           | 13002-1001  | 2        |
| RING SET,PISTON,STD (Ref # 6)  | 13008-5019  | 2        |
| RING SET,0.020",O.S. (Ref # 6) | 13025-5010  | (2       |
| RING SET,0.040",O.S. (Ref # 6) | 13024-5010  | (2       |
| CIRCLIP PISTON PIN (Ref # 7)   | 92036-005   | 4        |