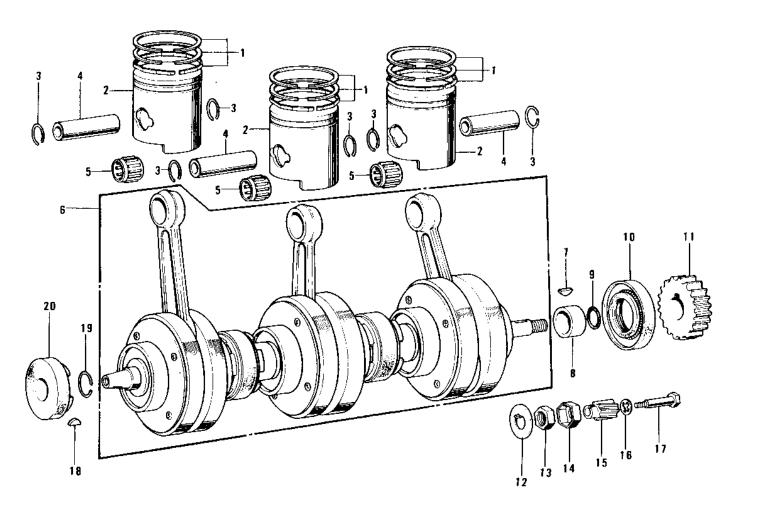

## 1973 Mach II PARTS DIAGRAM

**CRANKSHAFT/PISTONS** 

Ref.

S

## 1973 Mach II PARTS LIST

**CRANKSHAFT/PISTONS** 

| ITEM NAME                       | PART NUMBER | QUANTITY |
|---------------------------------|-------------|----------|
| RING SET,STD (Ref # 1)          | 13008-039   |          |
| RING SET,0.020" O.S (Ref # 1)   | 13025-043   |          |
| RING SET,0.040" O.S (Ref # 1)   | 13024-047   |          |
| PISTON,STD (Ref # 2)            | 13001-043   |          |
| PISTON,0.020' O.S (Ref # 2)     | 13029-052   |          |
| PISTON,0.040' O.S (Ref # 2)     | 13027-050   |          |
| CIRCLIP PISTON PIN (Ref # 3)    | 92036-005   |          |
| PIN-PISTON (Ref # 4)            | 13002-002   |          |
| NEEDLE BEARING SM END (Ref # 5) | 13033-007   |          |
| CRANK CONROD ASSY (Ref # 6)     | 13031-1008  |          |
| CRANK CONROD ASSY (Ref # 6)     | 13031-1008  |          |
| WOODRUFF KEY (Ref # 7)          | 92038-015   |          |
| COLLAR CRANK OIL SEAL (Ref # 8) | 92027-031   |          |
| "0" RING,22MM (Ref # 9)         | 92055-018   |          |
| OIL SEAL,TC326210 (Ref # 10)    | 92050-052   |          |
| PINION-PRIMARY (Ref # 11)       | 13121-021   |          |
| WASHER,LOCK,18MM (Ref # 12)     | 92024-067   |          |
| NUT 18MM (Ref # 13)             | 92015-019   |          |
| WASHER LOCK (Ref # 14)          | 92024-021   |          |
| PINION-OIL PUMP (Ref # 15)      | 16084-014   |          |
| WASHER LOCK 6MM (Ref # 16)      | 463H0600    |          |
| BOLT-OIL PUMP GEAR (Ref # 17)   | 92003-068   |          |
| WOODRUFF KEY (Ref # 18)         | 92038-001   |          |
| CIRCLIP (Ref # 19)              | 92036-013   |          |
| OIL SEAL TCY256210 (Ref # 20)   | 92050-041   |          |
|                                 |             |          |