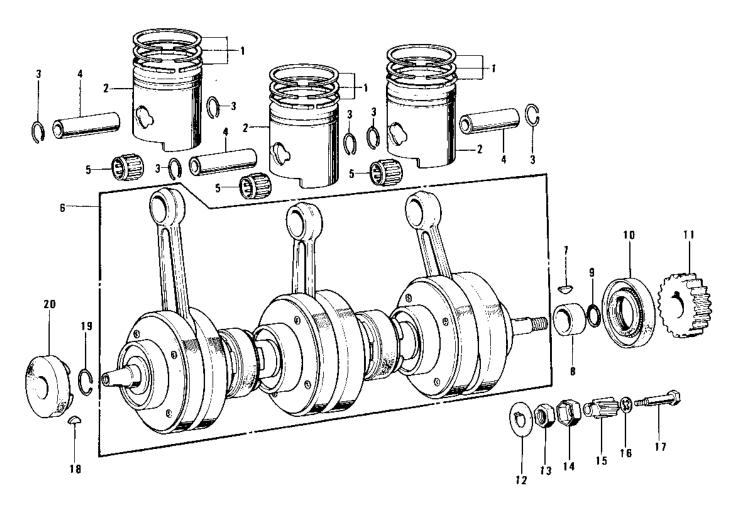

## 1972 Mach II PARTS DIAGRAM

**CRANKSHAFT/PISTONS** 

Ref.

S

## 1972 Mach II PARTS LIST

CRANKSHAFT/PISTONS

| ITEM NAME                       | PART NUMBER | QUANTITY |
|---------------------------------|-------------|----------|
| RING SET,STD (Ref # 1)          | 13008-039   | 3        |
| RING SET,0.020" O.S (Ref # 1)   | 13025-043   | (3       |
| RING SET,0.040" O.S (Ref # 1)   | 13024-047   | (3       |
| PISTON,STD (Ref # 2)            | 13001-043   | 3        |
| PISTON,0.020' O.S (Ref # 2)     | 13029-052   | (3       |
| PISTON,0.040' O.S (Ref # 2)     | 13027-050   | (3       |
| CIRCLIP PISTON PIN (Ref # 3)    | 92036-005   | 6        |
| PIN-PISTON (Ref # 4)            | 13002-002   | 3        |
| NEEDLE BEARING SM END (Ref # 5) | 13033-007   | 3        |
| CRANK CONROD ASSY (Ref # 6)     | 13031-1008  | 1        |
| CRANK CONROD ASSY (Ref # 6)     | 13031-1008  | 1        |
| WOODRUFF KEY (Ref # 7)          | 92038-015   | 1        |
| COLLAR CRANK OIL SEAL (Ref # 8) | 92027-031   | 1        |
| "0" RING,22MM (Ref # 9)         | 92055-018   | 1        |
| OIL SEAL,TC326210 (Ref # 10)    | 92050-052   | 1        |
| PINION-PRIMARY (Ref # 11)       | 13121-021   | 1        |
| WASHER,LOCK,18MM (Ref # 12)     | 92024-067   | 1        |
| NUT 18MM (Ref # 13)             | 92015-019   | 1        |
| WASHER LOCK (Ref # 14)          | 92024-021   | 1        |
| PINION-OIL PUMP (Ref # 15)      | 16084-014   | 1        |
| WASHER LOCK 6MM (Ref # 16)      | 463H0600    | 1        |
| BOLT-OIL PUMP GEAR (Ref # 17)   | 92003-068   | 1        |
| WOODRUFF KEY (Ref # 18)         | 92038-001   | 1        |
| CIRCLIP (Ref # 19)              | 92036-013   | 1        |
| OIL SEAL TCY256210 (Ref # 20)   | 92050-041   | 1        |
|                                 |             |          |