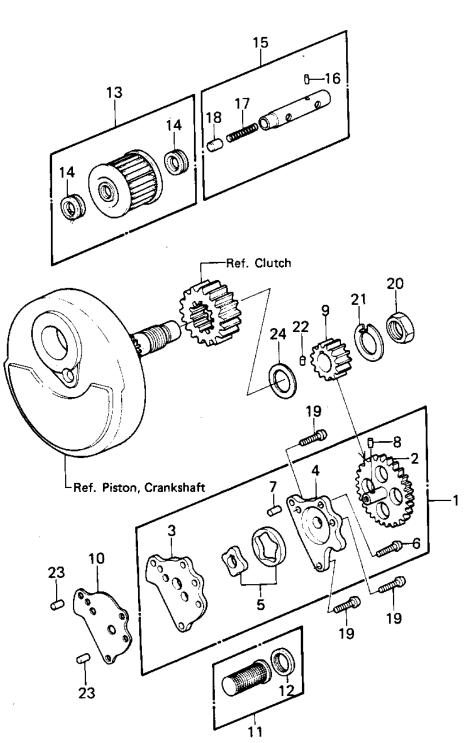

## **1979 KLX250 PARTS DIAGRAM** OIL PUMP/OIL FILTER

## 1979 KLX250 PARTS LIST

OIL PUMP/OIL FILTER

| ITEM NAME                       | PART NUMBER | QUANTITY |
|---------------------------------|-------------|----------|
| OIL PUMP ASSY (Ref # 1)         | 16082-066   | 1        |
| GEAR,OIL PUMP (Ref # 2)         | 16085-026   | 1        |
| BODY,OIL PUMP (Ref # 3)         | 16141-006   | 1        |
| COVER,OIL PUMP (Ref # 4)        | 16142-006   | 1        |
| ROTOR,OIL PUMP (Ref # 5)        | 16154-5001  | 1        |
| SCREW PAN HEAD 6X14 (Ref # 6)   | 220B0614    | 1        |
| PIN,DOWEL,6X8 (Ref # 7)         | 551A0608    | 1        |
| PIN,DOWEL (Ref # 8)             | 92042-041   | 1        |
| GEAR,OIL PUMP (Ref # 9)         | 16084-018   | 1        |
| GASKET,OIL PUMP (Ref # 10)      | 11060-1115  | 1        |
| STRAINER ASSY,OIL (Ref # 11)    | 16097-1001  | 1        |
| GROMMET,OIL STRAINER (Ref # 12) | 92071-100   | 1        |
| FILTER,OIL (Ref # 13)           | 16099-004   | 1        |
| GROMMET,OIL FILTER (Ref # 14)   | 92071-101   | 2        |
| BOLT ASSY,OIL FILTER (Ref # 15) | 16156-002   | 1        |
| SPRING PIN (Ref # 16)           | 92043-123   | 1        |
| SPRING,PISTON (Ref # 17)        | 92081-043   | 1        |
| PISTON (Ref # 18)               | 92136-002   | 1        |
| SCREW PAN HEAD 6X25 (Ref # 19)  | 220B0625    | 3        |
| NUT 16MM (Ref # 20)             | 315B1600    | 1        |
| WASHER,LOCK,16M/M (Ref # 21)    | 420B1611    | 1        |
| PIN DOWEL 3X12 (Ref # 22)       | 551A0312    | 1        |
| PIN,DOWEL,6X8 (Ref # 23)        | 551A0608    | 2        |
| WASHER-THRUST (Ref # 24)        | 92022-170   | 1        |
|                                 |             |          |