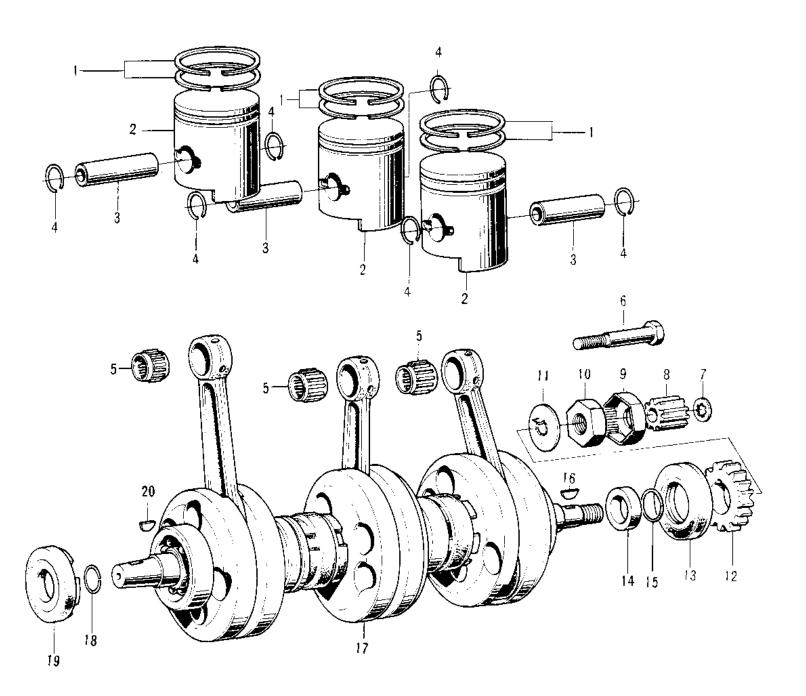

## **1973 Mach I PARTS DIAGRAM** CRANKSHAFT/PISTONS

## 1973 Mach I PARTS LIST

**CRANKSHAFT/PISTONS** 

| ITEM NAME                        | PART NUMBER | QUANTITY |
|----------------------------------|-------------|----------|
| RING SET,STD (Ref # 1)           | 13008-033   | 3        |
| RING SET,0.040'O.S (Ref # 1)     | 13024-041   | (3       |
| RING SET,0.020'O.S (Ref # 1)     | 13025-038   | (3       |
| PISTON,STD (Ref # 2)             | 13001-056   | 3        |
| PISTON,0.040'O.S (Ref # 2)       | 13027-055   | (3       |
| PISTON,0.020' O.S (Ref # 2)      | 13029-057   | (3       |
| PIN-PISTON (Ref # 3)             | 13002-021   | 3        |
| CIRCLIP PISTON PIN (Ref # 4)     | 92036-005   | 6        |
| NEEDLE BEARING SM END (Ref # 5)  | 13033-007   | 3        |
| BOLT-OIL PUMP GEAR (Ref # 6)     | 92003-068   | 1        |
| WASHER LOCK 6MM (Ref # 7)        | 463H0600    | 1        |
| PINION-OIL PUMP (Ref # 8)        | 16084-014   | 1        |
| WASHER LOCK (Ref # 9)            | 92024-021   | 1        |
| NUT 18MM (Ref # 10)              | 92015-019   | 1        |
| WASHER,LOCK,18MM (Ref # 11)      | 92024-067   | 1        |
| PINION-PRIMARY (Ref # 12)        | 13121-021   | 1        |
| OIL SEAL,TC326210 (Ref # 13)     | 92050-052   | 1        |
| COLLAR CRANK OIL SEAL (Ref # 14) | 92027-031   | 1        |
| "0" RING,22MM (Ref # 15)         | 92055-018   | 1        |
| WOODRUFF KEY (Ref # 16)          | 92038-015   | 1        |
| CRANK CONROD ASSY (Ref # 17)     | 13031-1008  | 1        |
| CIRCLIP (Ref # 18)               | 92036-013   | 1        |
| OIL SEAL TCY256210 (Ref # 19)    | 92050-041   | 1        |
| WOODRUFF KEY (Ref # 20)          | 92038-001   | 1        |
|                                  |             |          |