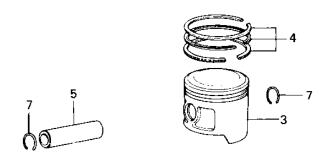

## 1983 Duckster PARTS LIST

CYLINDER/PISTON

| ITEM NAME                      | PART NUMBER | QUANTITY |
|--------------------------------|-------------|----------|
| CYLINDER-ENGINE (Ref # 1)      | 11006-1011  | 1        |
| GASKET,CYLINDER BASE (Ref # 2) | 11009-043   | 1        |
| PISTON,STD (Ref # 3)           | 13001-083   | 1        |
| PISTON,0.020"0/S (Ref # 3)     | 13029-1001  | (1       |
| PISTON,0.040"0/S (Ref # 3)     | 13027-1001  | (1       |
| RING SET,STD (Ref # 4)         | 13008-5005  | 1        |
| RING SET,0.020'0.S (Ref # 4)   | 13025-5004  | (1       |
| RING SET,0.040'0.S (Ref # 4)   | 13024-5005  | (1       |
| PIN-PISTON (Ref # 5)           | 13002-026   | 1        |
| BOLT (Ref # 6)                 | 92003-202   | 1        |
| CIRCLIP,PISTON PIN (Ref # 7)   | 92036-021   | 2        |
| PIN,DOWEL,10X8.2X14 (Ref # 8)  | 92043-1037  | 2        |