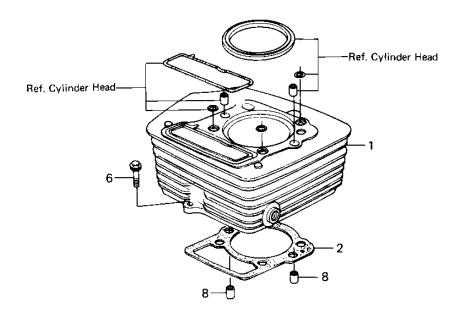

## 1983 Duckster PARTS LIST

CYLINDER/PISTON

| ITEM NAME                      | PART NUMBER | QUANTITY |
|--------------------------------|-------------|----------|
| CYLINDER-ENGINE (Ref # 1)      | 11006-1011  | 1        |
| GASKET,CYLINDER BASE (Ref # 2) | 11009-043   | 1        |
| PISTON,STD (Ref # 3)           | 13001-083   | 1        |
| PISTON,0.020"0/S (Ref # 3)     | 13029-1001  | (1       |
| PISTON,0.040"0/S (Ref # 3)     | 13027-1001  | (1       |
| RING SET,STD (Ref # 4)         | 13008-5005  | 1        |
| RING SET,0.020'0.S (Ref # 4)   | 13025-5004  | (1       |
| RING SET,0.040'0.S (Ref # 4)   | 13024-5005  | (1       |
| PIN-PISTON (Ref # 5)           | 13002-026   | 1        |
| BOLT (Ref # 6)                 | 92003-202   | 1        |
| CIRCLIP,PISTON PIN (Ref # 7)   | 92036-021   | 2        |
| PIN,DOWEL,10X8.2X14 (Ref # 8)  | 92043-1037  | 2        |