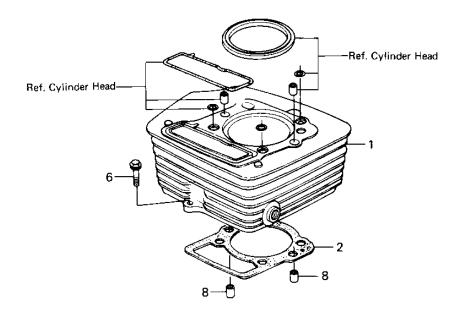

## 1983 KLT200 PARTS LIST

CYLINDER/PISTON

| ITEM NAME                      | PART NUMBER | QUANTITY |
|--------------------------------|-------------|----------|
| CYLINDER-ENGINE (Ref # 1)      | 11006-1011  | 1        |
| GASKET,CYLINDER BASE (Ref # 2) | 11009-043   | 1        |
| PISTON,STD (Ref # 3)           | 13001-083   | 1        |
| PISTON,0.020"0/S (Ref # 3)     | 13029-1001  | (1       |
| PISTON,0.040"0/S (Ref # 3)     | 13027-1001  | (1       |
| RING SET,STD (Ref # 4)         | 13008-5005  | 1        |
| RING SET,0.020'0.S (Ref # 4)   | 13025-5004  | (1       |
| RING SET,0.040'0.S (Ref # 4)   | 13024-5005  | (1       |
| PIN-PISTON (Ref # 5)           | 13002-026   | 1        |
| BOLT (Ref # 6)                 | 92003-202   | 1        |
| CIRCLIP,PISTON PIN (Ref # 7)   | 92036-021   | 2        |
| PIN,DOWEL,10X8.2X14 (Ref # 8)  | 92043-1037  | 2        |