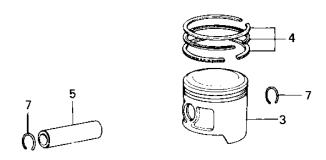

## 1983 KLT200 PARTS LIST

CYLINDER/PISTON

| ITEM NAME                      | PART NUMBER | QUANTITY |
|--------------------------------|-------------|----------|
| CYLINDER-ENGINE (Ref # 1)      | 11006-1011  | 1        |
| GASKET,CYLINDER BASE (Ref # 2) | 11009-043   | 1        |
| PISTON,STD (Ref # 3)           | 13001-083   | 1        |
| PISTON,0.020"0/S (Ref # 3)     | 13029-1001  | (1       |
| PISTON,0.040"0/S (Ref # 3)     | 13027-1001  | (1       |
| RING SET,STD (Ref # 4)         | 13008-5005  | 1        |
| RING SET,0.020'0.S (Ref # 4)   | 13025-5004  | (1       |
| RING SET,0.040'0.S (Ref # 4)   | 13024-5005  | (1       |
| PIN-PISTON (Ref # 5)           | 13002-026   | 1        |
| BOLT (Ref # 6)                 | 92003-202   | 1        |
| CIRCLIP,PISTON PIN (Ref # 7)   | 92036-021   | 2        |
| PIN,DOWEL,10X8.2X14 (Ref # 8)  | 92043-1037  | 2        |