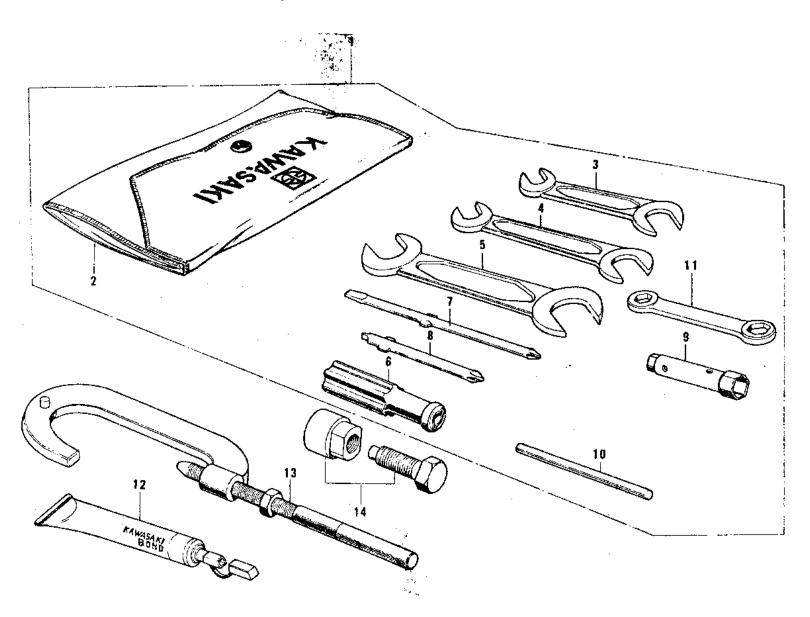

## 1969 G3SS PARTS DIAGRAM

OWNER TOOLS/SPECIAL SERVICE TOOLS ('74-'

## 1969 G3SS PARTS LIST

OWNER TOOLS/SPECIAL SERVICE TOOLS ('74-'

| ITEM NAME                           | PART NUMBER | QUANTITY |
|-------------------------------------|-------------|----------|
| UNAVAILABLE IN PRICE BOOK (Ref # 1) | 56007-039   | 1        |
| *** N.L.A.*** (Canada) (Ref # 1)    | 56007-035   | 1        |
| BAG, TOOL (Ref # 2)                 | 56008-010   | 1        |
| WRENCH,OPEN,8X10 (Ref # 3)          | 92126-001   | 1        |
| WRENCH,OPEN END,12X13 (Ref # 4)     | 92126-002   | 1        |
| TOOL-WRENCH,OPEN END, (Ref # 5)     | 92110-1153  | 1        |
| 92106-1001 (Canada) (Ref # 6)       | 92106-002   | 1        |
| TOOL-DRIVER (Ref # 7)               | 92107-1052  | 1        |
| SCREW DRIVER #3 PHLIP (Ref # 8)     | 92107-005   | 1        |
| WRENCH,BOX,17X21 (Ref # 9)          | 92110-012   | 1        |
| 92111-005 (Canada) (Ref # 10)       | 92111-007   | 1        |
| BAR,SPARK PLUG WRENCH (Ref # 10)    | 92111-005   | 1        |
| 92110-1022 (Canada) (Ref # 11)      | 92108-009   | 1        |
| LIQUID GASKET (Ref # 12)            | 92104-002   | 10       |
| 57001-1243 (Canada) (Ref # 13)      | 56019-040   | 1        |
| 57001-252 (Canada) (Ref # 14)       | 56019-033   | 1        |