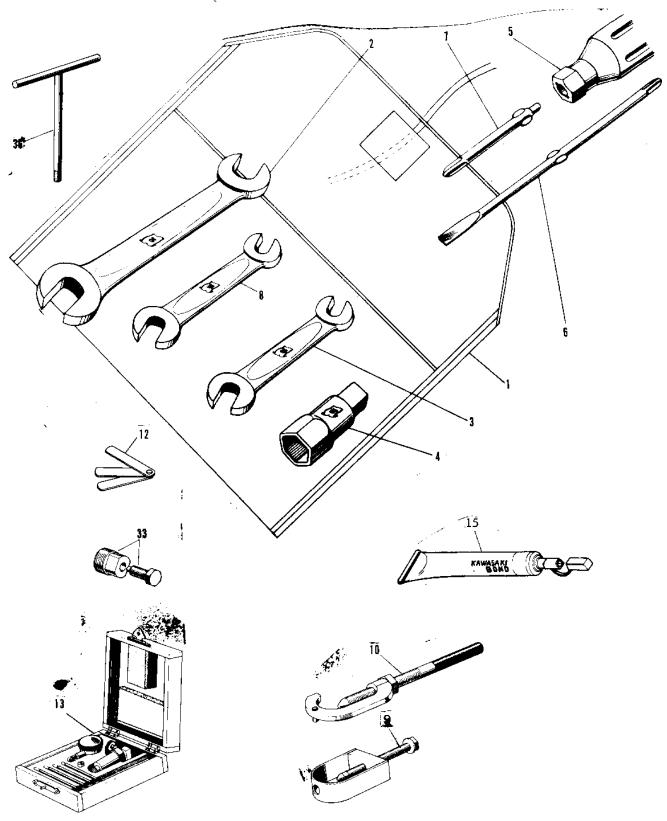

## 1969 G3SS PARTS DIAGRAM

OWNER TOOLS/SPECIAL SERVICE TOOLS ('69-'

## 1969 G3SS PARTS LIST

OWNER TOOLS/SPECIAL SERVICE TOOLS ('69-'

| ITEM NAME                           | PART NUMBER | QUANTITY |
|-------------------------------------|-------------|----------|
| *** N.L.A.*** (Canada) (Ref # 1~8)  | 56007-019   | 1        |
| BAG,TOOL (Ref # 1)                  | 56008-008   | 1        |
| *** N.L.A.*** (Canada) (Ref # 2)    | 960B1719    | 1        |
| *** N.L.A.*** (Canada) (Ref # 3)    | 960B1014    | 1        |
| 92110-012 (Canada) (Ref # 4)        | 92110-003   | 1        |
| UNAVAILABLE IN PRICE BOOK (Ref # 5) | 92106-003   | 1        |
| TOOL-DRIVER (Ref # 6)               | 92107-1052  | 1        |
| SCREW DRIVER #3 PHLIP (Ref # 7)     | 92107-005   | 1        |
| UNAVAILABLE IN PRICE BOOK (Ref # 8) | 960B1013    | 1        |
| LIQUID GASKET (Ref # 15)            | 92104-002   |          |
|                                     |             |          |