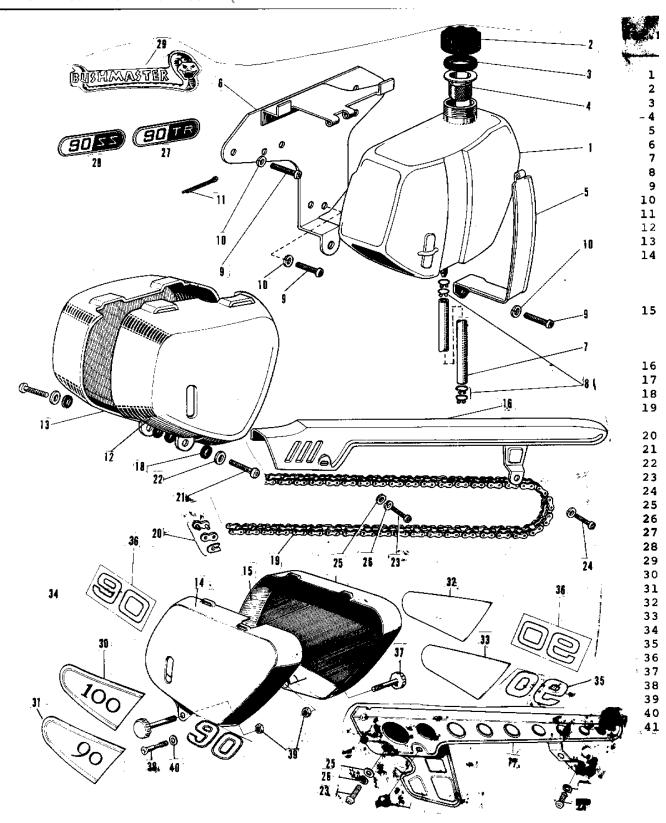

## 1970 Bushmaster PARTS DIAGRAM

OIL TANK/CHAIN COVER/CHAIN/SIDE COVER ('

## 1970 Bushmaster PARTS LIST

OIL TANK/CHAIN COVER/CHAIN/SIDE COVER ('

| ITEM NAME                        | PART NUMBER  | QUANTITY |
|----------------------------------|--------------|----------|
| TANK OIL (Ref # 1)               | 52001-004    | 1        |
| CAP OIL TANK (Ref # 2)           | 52003-002    | 1        |
| GASKET OIL TANK CAP (Ref # 3)    | 92065-020    | 1        |
| STRAINER OIL TANK CAP (Ref # 4)  | 52004-002    | 1        |
| BAND OIL TANK (Ref # 5)          | 32100-007    | 1        |
| BRACKET OIL TANK (Ref # 6)       | 32094-001    | 1        |
| PIPE OIL TANK (Ref # 7)          | 92059-008    | 1        |
| CLAMP FUEL PIPE (Ref # 8)        | 92037-010    | 4        |
| SCREW PAN HEAD 6X12 (Ref # 9)    | 220B0612     | 4        |
| WASHER SPRING 6MM (Ref # 10)     | 461F0600     | 4        |
| PIN COTTER 3.0X30 (Ref # 11)     | 550D3030     | 1        |
| COVER L.H SIDE WHITE (Ref # 12)  | 36001-013-17 | 1        |
| COVER,RH SIDE,WHITE (Ref # 13)   | 36007-014-17 | 1        |
| COVER-L.H SIDE,ORANGE (Ref # 14) | 36001-026-55 | 1        |
| COVER,RH SIDE,ORANGE (Ref # 15)  | 36007-023-55 | 1        |
| COVER CHAIN (Ref # 16)           | 36014-024    | 1        |
| CASE-CHAIN,BLACK (Ref # 17)      | 36014-037-21 | 1        |
| DAMPER RUBB SIDE COV (Ref # 18)  | 92075-041    | 4        |
| DR CHAIN 428X106 (Ref # 19)      | 92057-036    | 1        |
| JOINT-CHAIN (Ref # 20)           | 92058-1014   | 1        |
| SCREW PAN HEAD (Ref # 21)        | 92011-020    | 2        |
| WASHER PLAIN 6MM (Ref # 22)      | 411B0600     | 2        |
| SCREW PAN HEAD 5X8 (Ref # 23)    | 220B0508     | 1        |
| SCREW PAN HEAD 5X12 (Ref # 24)   | 220B0512     | 1        |
| WASHER PLAIN 5MM (Ref # 25)      | 410B0500     | 1        |
| WASHER SPRING 5MM (Ref # 26)     | 461F0500     | 2        |
| EMBLEM SIDE COVER (Ref # 27)     | 56018-015    | 2        |
| EMBLEM-SIDE COVER (Ref # 29)     | 56018-026    | 1        |
| EMBLEM-L.H,ORANGE (Ref # 30)     | 56018-066-61 | 1        |
|                                  |              |          |

## 1970 Bushmaster PARTS LIST

OIL TANK/CHAIN COVER/CHAIN/SIDE COVER ('

| ITEM NAME                    | PART NUMBER  | QUANTITY |
|------------------------------|--------------|----------|
| EMBLEM-R.H,PURPLE (Ref # 32) | 56018-067-61 | 1        |
| KNOB (Ref # 37)              | 92077-019    | 1        |
| SCREW-PAN HEAD (Ref # 38)    | 92011-021    | 1        |
| NUT 6MM (Ref # 39)           | 312B0600     | 2        |
| WASHER PLAIN (Ref # 40)      | 92022-024    | 1        |
| PLUG-RUBBER (Ref # 41)       | 92074-018    | 1        |