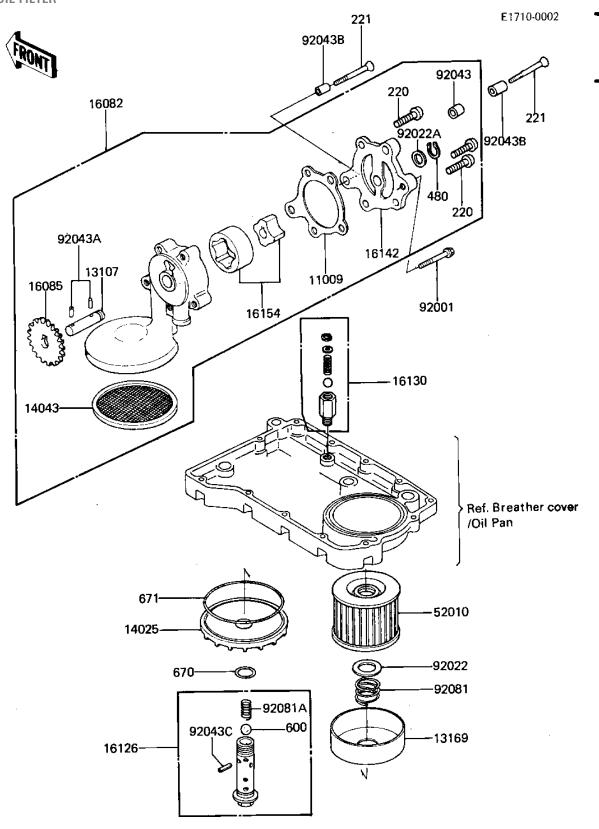

## 1984 LTD Shaft PARTS DIAGRAM

OIL PUMP/OIL FILTER

## 1984 LTD Shaft PARTS LIST

OIL PUMP/OIL FILTER

| ITEM NAME                           | PART NUMBER | QUANTITY |
|-------------------------------------|-------------|----------|
| GASKET,OIL PUMP COVER (Ref # 11009) | 16145-004   | 1        |
| SHAFT,OIL PUMP (Ref # 13107)        | 16086-004   | 1        |
| PLATE,OIL FILTER (Ref # 13169)      | 13169-1110  | 1        |
| COVER,OIL FILTER (Ref # 14025)      | 16101-004   | 1        |
| STRAINER,OIL PUMP (Ref # 14043)     | 16111-004   | 1        |
| OIL PUMP ASSY (Ref # 16082)         | 16082-064   | 1        |
| GEAR,OIL PUMP,57T (Ref # 16085)     | 16085-025   | 1        |
| VALVE,OIL FILTER (Ref # 16126)      | 16126-1108  | 1        |
| RELEAF VALVE ASSY (Ref # 16130)     | 16130-1001  | 1        |
| COVER,OIL PUMP (Ref # 16142)        | 16142-005   | 1        |
| ROTOR ASSY,OIL PUMP (Ref # 16154)   | 16154-003   | 1        |
| FILTER,OIL (Ref # 52010)            | 16099-003   | 1        |
| BOLT,HEX HEAD,6X45 (Ref # 92001)    | 92001-165   | 1        |
| WASHER,20.5X30X1.0 (Ref # 92022)    | 92022-1012  | 1        |
| WASHER,PLAIN (Ref # 92022A)         | 92022-311   | 1        |
| PIN,DOWEL,8X10 (Ref # 92043)        | 92043-1302  | 1        |
| PIN,DOWEL (Ref # 92043A)            | 92042-041   | 2        |
| PIN,DOWEL,6.2X8X28 (Ref # 92043B)   | 92042-050   | 2        |
| SPRING PIN (Ref # 92043C)           | 92043-111   | 1        |
| SPRING,OIL FILTER (Ref # 92081)     | 92081-1018  | 1        |
| SPRING (Ref # 92081A)               | 92081-109   | 1        |
| SCREW PAN HEAD 6X22 (Ref # 220)     | 220B0622    | 3        |
| SCREW,CNTSNK HD,6X55 (Ref # 221)    | 221B0655    | 2        |
| CIRCLIP,11MM (Ref # 480)            | 480J1100    | 1        |
| BALL STEEL 3/8' (Ref # 600)         | 600A1200    | 1        |
| "0" RING,16MM (Ref # 670)           | 670B2016    | 1        |
| "0" RING,90MM (Ref # 671)           | 671B2590    | 1        |
|                                     |             |          |