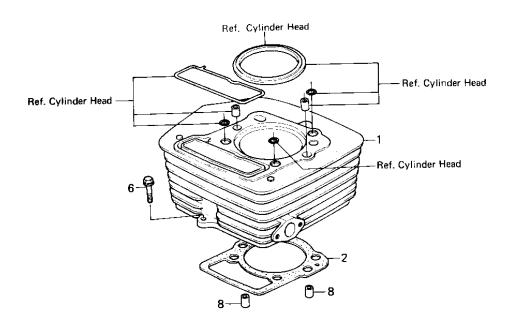

## 1983 KLT200 PARTS DIAGRAM

CYLINDER/PISTON

E1120-0039

## 1983 KLT200 PARTS LIST

CYLINDER/PISTON

| ITEM NAME                      | PART NUMBER | QUANTITY |
|--------------------------------|-------------|----------|
| CYLINDER-ENGINE (Ref # 1)      | 11005-1335  | 1        |
| GASKET,CYLINDER BASE (Ref # 2) | 11009-043   | 1        |
| PISTON,STD (Ref # 3)           | 13001-083   | 1        |
| PISTON,0.020"0/S (Ref # 3)     | 13029-1001  | (1       |
| PISTON,0.040"0/S (Ref # 3)     | 13027-1001  | (1       |
| RING SET,STD (Ref # 4)         | 13008-5005  | 1        |
| RING SET,0.020'0.S (Ref # 4)   | 13025-5004  | (1       |
| RING SET,0.040'0.S (Ref # 4)   | 13024-5005  | (1       |
| PIN-PISTON (Ref # 5)           | 13002-026   | 1        |
| BOLT (Ref # 6)                 | 92003-202   | 1        |
| CIRCLIP,PISTON PIN (Ref # 7)   | 92036-021   | 2        |
| PIN,DOWEL,10X8.2X14 (Ref # 8)  | 92043-1037  | 2        |