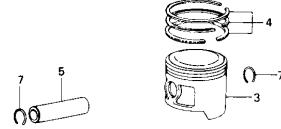

## 1983 KLT200 PARTS DIAGRAM

CYLINDER/PISTON

E1120-0039

## 1983 KLT200 PARTS LIST

CYLINDER/PISTON

| ITEM NAME                      | PART NUMBER | QUANTITY |
|--------------------------------|-------------|----------|
| CYLINDER-ENGINE (Ref # 1)      | 11005-1335  | 1        |
| GASKET,CYLINDER BASE (Ref # 2) | 11009-043   | 1        |
| PISTON,STD (Ref # 3)           | 13001-083   | 1        |
| PISTON,0.020"0/S (Ref # 3)     | 13029-1001  | (1       |
| PISTON,0.040"0/S (Ref # 3)     | 13027-1001  | (1       |
| RING SET,STD (Ref # 4)         | 13008-5005  | 1        |
| RING SET,0.020'0.S (Ref # 4)   | 13025-5004  | (1       |
| RING SET,0.040'0.S (Ref # 4)   | 13024-5005  | (1       |
| PIN-PISTON (Ref # 5)           | 13002-026   | 1        |
| BOLT (Ref # 6)                 | 92003-202   | 1        |
| CIRCLIP,PISTON PIN (Ref # 7)   | 92036-021   | 2        |
| PIN,DOWEL,10X8.2X14 (Ref # 8)  | 92043-1037  | 2        |