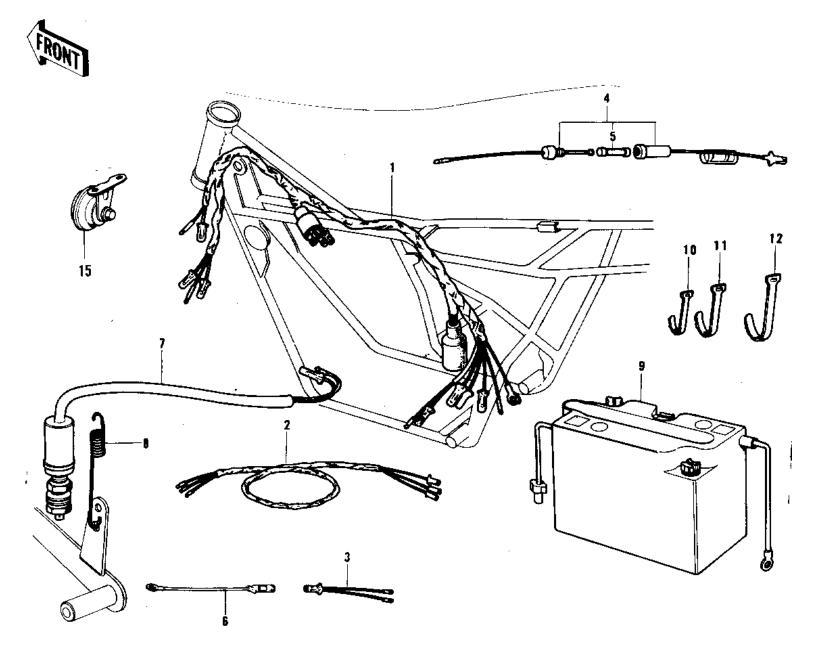

## **1972 F9 PARTS DIAGRAM** CHASSIS ELECTRICAL EQUIPMENT ('74-'75 F9

## **1972 F9 PARTS LIST**

CHASSIS ELECTRICAL EQUIPMENT ('74-'75 F9

| ITEM NAME                      | PART NUMBER | QUANTITY |
|--------------------------------|-------------|----------|
| WIRING HARNESS,MAIN (Ref # 1)  | 26001-091   | 1        |
| WIRING HARNESS-REAR (Ref # 2)  | 26002-029   | 1        |
| LEAD WIRE (Ref # 3)            | 26011-042   | 1        |
| FUES ASSY (Ref # 4)            | 26004-008   | 1        |
| FUSE ASSY (Ref # 4)            | 26004-017   | 1        |
| FUSE 10A (Ref # 5)             | 26006-003   | 2        |
| WIRE,LEAD (Ref # 6)            | 26011-093   | 1        |
| SWITCH-BRAKE LAMP (Ref # 7)    | 27010-018   | 1        |
| SPRING BRAKE LAMP SW (Ref # 8) | 27011-004   | 1        |
| YUA BAT 6N4B-2A-3 (Ref # 9)    | 26012-035   | 1        |
| BAND,SHORT (Ref # 10)          | 92072-030   | 7        |
| BAND,MIDDLE (Ref # 11)         | 92072-031   | 3        |
| BAND,LONG (Ref # 12)           | 92072-032   | 2        |
| BAND,WIRING HARNESS (Ref # 13) | 92072-056   | 1        |
| HOLDER,SPARE FUSE (Ref # 14)   | 26016-003   | 1        |
| HORN (Ref # 15)                | 27003-057   | 1        |
| HORN (Ref # 15)                | 27003-057   | AL       |