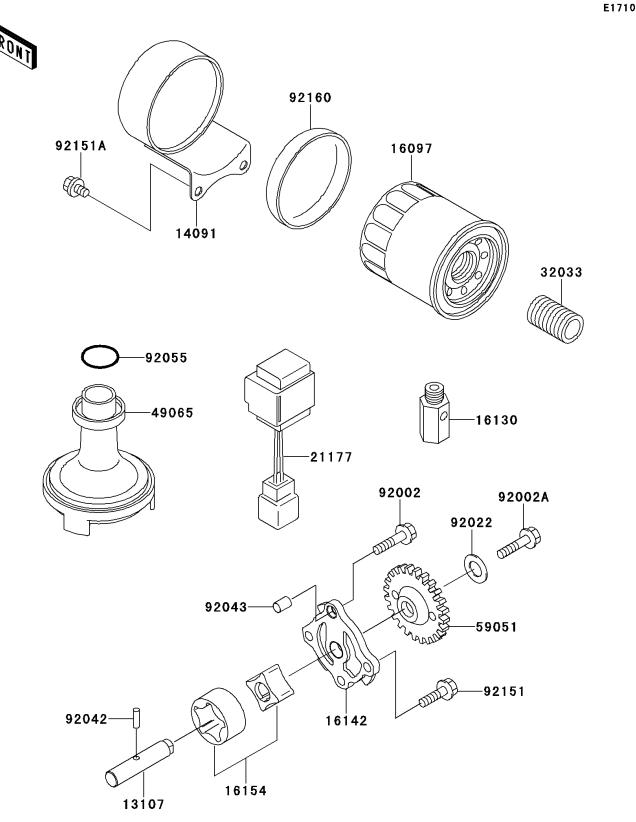

## 2001 W650 PARTS DIAGRAM

Oil Pump/Oil Filter

## 2001 W650 PARTS LIST

Oil Pump/Oil Filter

| ITEM NAME                             | PART NUMBER | QUANTITY |
|---------------------------------------|-------------|----------|
| SHAFT,OIL PUMP (Ref # 13107)          | 13107-1411  | 1        |
| COVER,OIL FILTER (Ref # 14091)        | 14091-1357  | 1        |
| FILTER-ASSY-OIL (Ref # 16097)         | 16097-1068  | 1        |
| VALVE-ASSY-RELIEF (Ref # 16130)       | 16130-1058  | 1        |
| COVER-PUMP,OIL (Ref # 16142)          | 16142-1155  | 1        |
| ROTOR-PUMP (Ref # 16154)              | 16154-1115  | 1        |
| CONTROLLER,OIL LAMP (Ref # 21177)     | 21177-1058  | 1        |
| PIPE,OIL FILTER (Ref # 32033)         | 32033-1535  | 1        |
| FILTER-OIL (Ref # 49065)              | 49065-1082  | 1        |
| GEAR-SPUR,OIL PUMP (Ref # 59051)      | 59051-1377  | 1        |
| BOLT,6X25 (Ref # 92002)               | 92002-1344  | 1        |
| BOLT,6X25 (Ref # 92002A)              | 92002-1582  | 1        |
| WASHER,6X12.8X1.2 (Ref # 92022)       | 92022-1827  | 1        |
| PIN,DOWEL,4X15.8 (Ref # 92042)        | 92042-014   | 1        |
| PIN,DOWEL,8X10 (Ref # 92043)          | 92043-1302  | 1        |
| RING-O,OIL FILTER (Ref # 92055)       | 92055-1354  | 1        |
| BOLT,6X18 (Ref # 92151)               | 92151-1498  | 3        |
| BOLT,6X10 (Ref # 92151A)              | 92151-1502  | 2        |
| DAMPER,OIL FILTER COVER (Ref # 92160) | 92160-1995  | 1        |
|                                       |             |          |